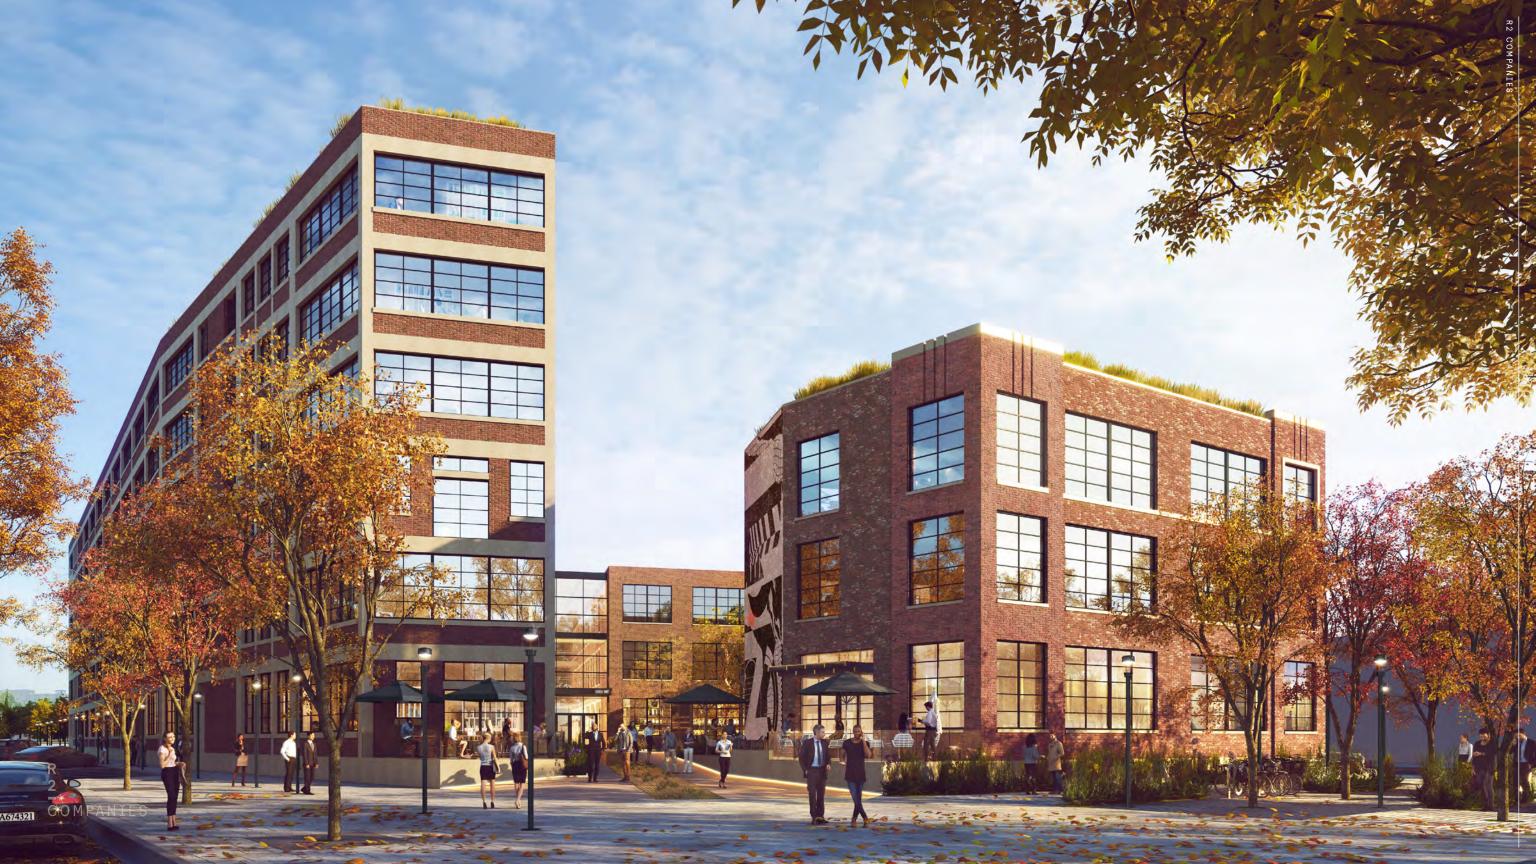

### BUILDING FEATURES:

| Building Size:     | 256,000 RSF                                  |
|--------------------|----------------------------------------------|
| History:           | Former Peck & Hills Furniture Manufacturer - |
|                    | built in 1915                                |
| Floorplates:       | Floors 1-3: 50,000 RSF                       |
|                    | Floors 4-6: 32,000 RSF                       |
| Ceiling Heights:   | 10-13 Feet                                   |
| Dedicated Parking: | 125-300 Spaces                               |
|                    |                                              |

### CENTRAL LOCATION:

Surrounded by Chicago's best residential neighborhoods: Wicker Park, Bucktown, Lincoln Park, Old Town, River North and River West. Unbeatable access to young, talented employees.

#### SINGLE-TENANT CREATIVE OFFICE:

Truly irreplaceable post-industrial building stock is one-of-a-kind in Chicago. Differentiate your brand and create a second home for you and your employees.

### CUSTOMIZABLE AMENITY PACKAGE:

Indoor Fitness Center with Showers & Locker Rooms, Bike Room, Dedicated Entrance, Private Outdoor Space, Multiple Roof Decks, Restaurant On-site, Dedicated Storage.

R2 COMPANIES