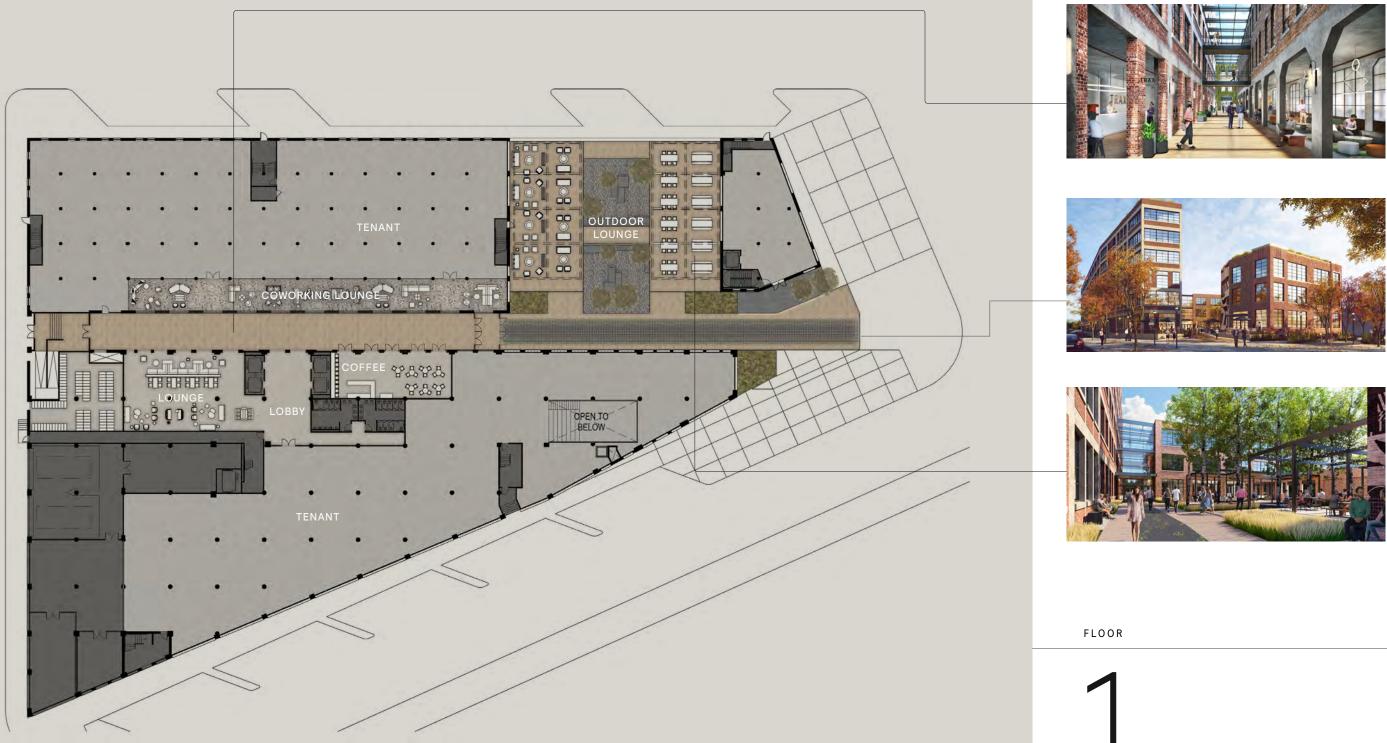

### CUSTOMIZABLE AMENITY PACKAGE:

Indoor Fitness Center with Showers & Locker Rooms, Bike Room, Dedicated Entrance, Private Outdoor Space, Multiple Roof Decks, Restaurant On-site, Dedicated Storage.

R2 COMPANIES