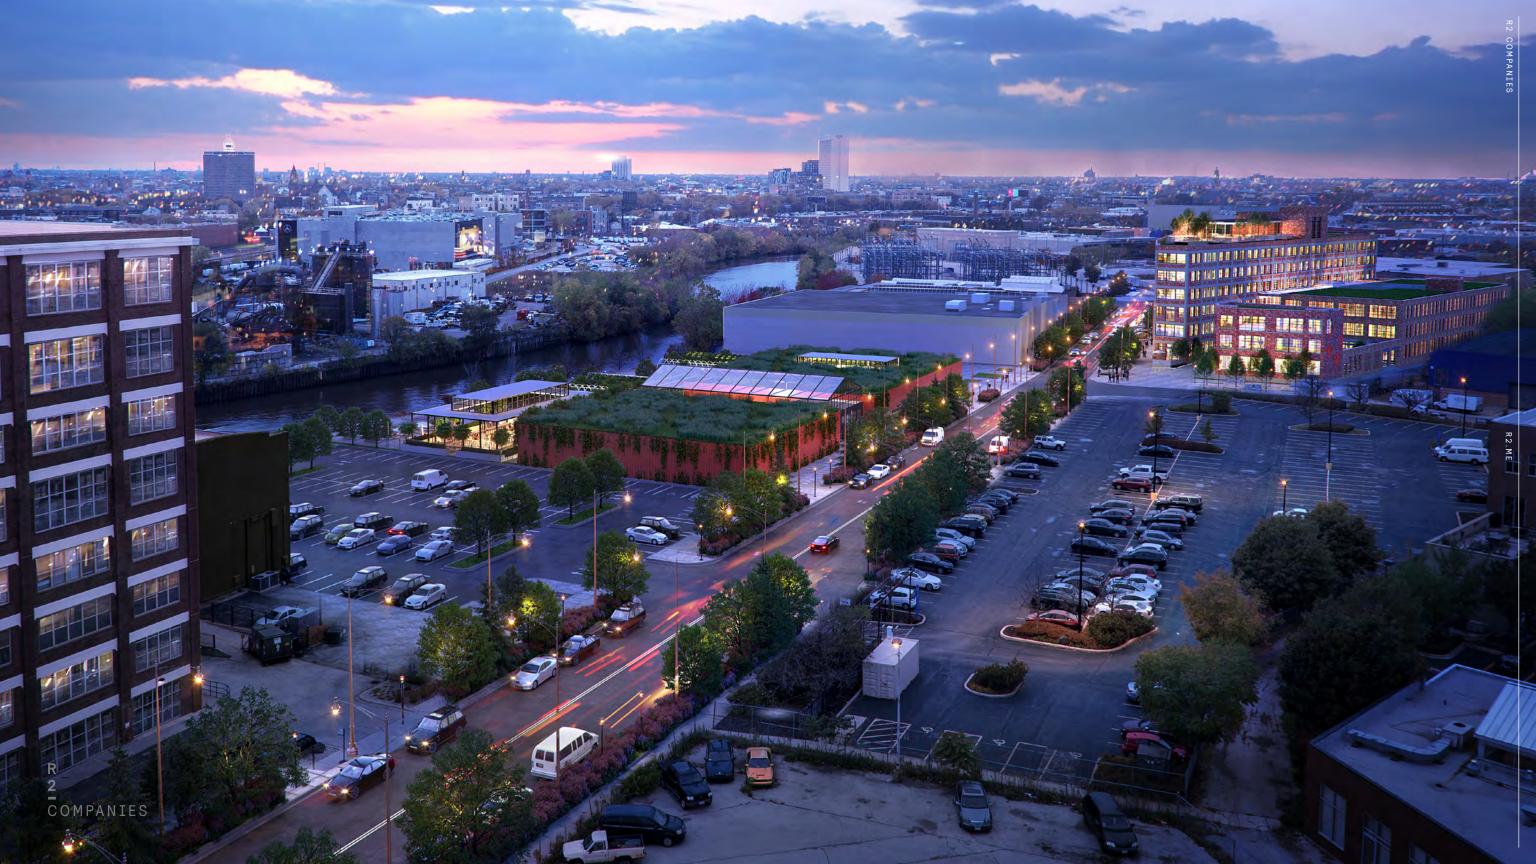

### CENTRAL LOCATION:

Surrounded by Chicago's best residential neighborhoods: Wicker Park, Bucktown, Lincoln Park, Old Town, River North and River West. Unbeatable access to young, talented employees.

#### SINGLE-TENANT CREATIVE OFFICE:

Truly irreplaceable post-industrial building stock is one-of-a-kind in Chicago. Differentiate your brand and create a second home for you and your employees.