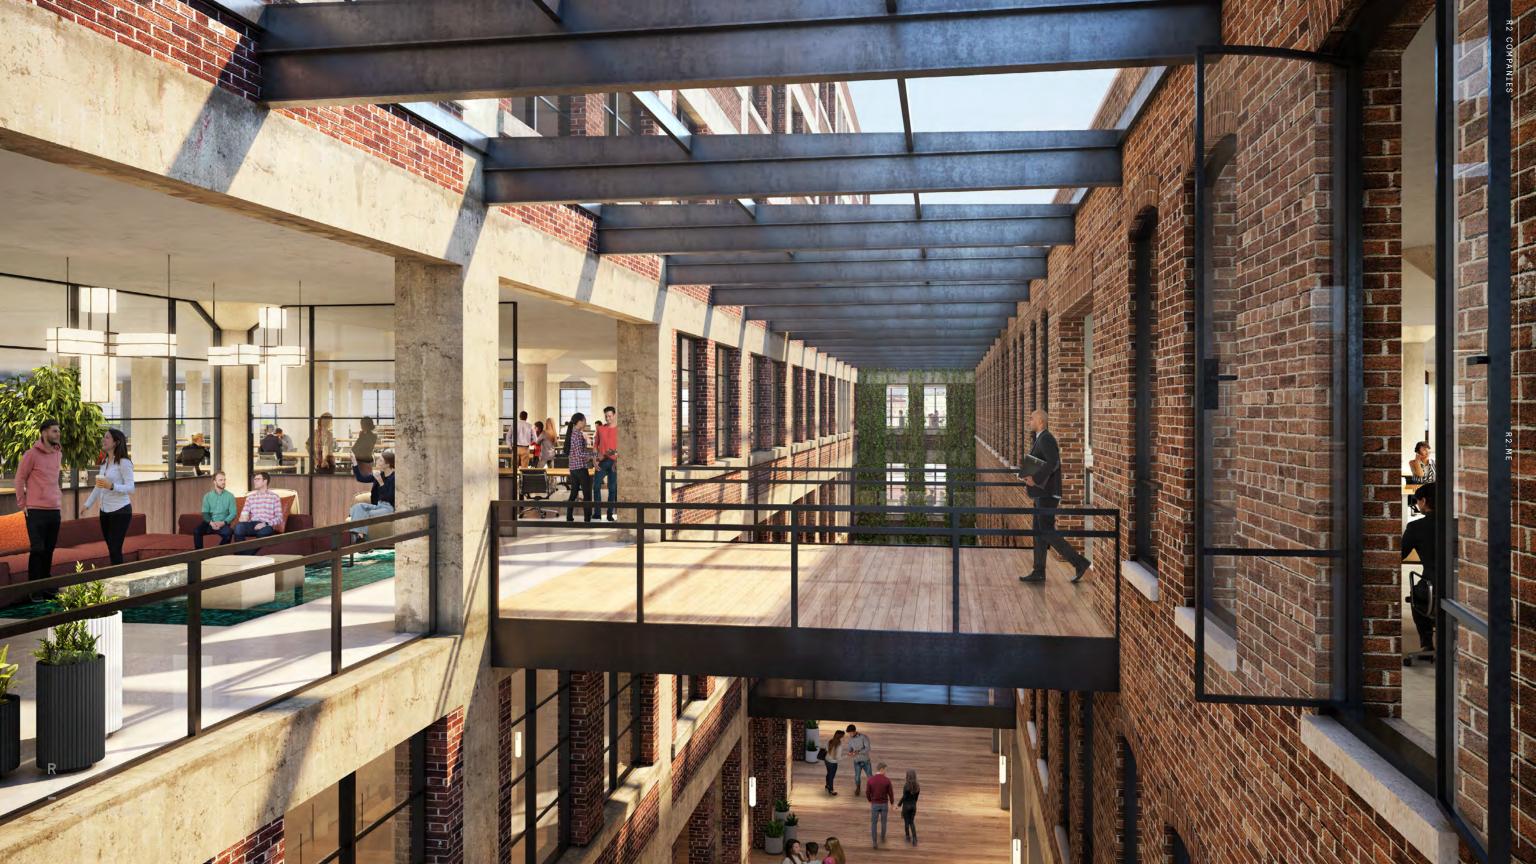

### BUILDING FEATURES:

| Building Size:     | 256,000 RSF                                  |
|--------------------|----------------------------------------------|
| History:           | Former Peck & Hills Furniture Manufacturer - |
|                    | built in 1915                                |
| Floorplates:       | Floors 1-3: 50,000 RSF                       |
|                    | Floors 4-6: 32,000 RSF                       |
| Ceiling Heights:   | 10-13 Feet                                   |
| Dedicated Parking: | 125-300 Spaces                               |
|                    |                                              |

#### SINGLE-TENANT CREATIVE OFFICE:

Truly irreplaceable post-industrial building stock is one-of-a-kind in Chicago. Differentiate your brand and create a second home for you and your employees.