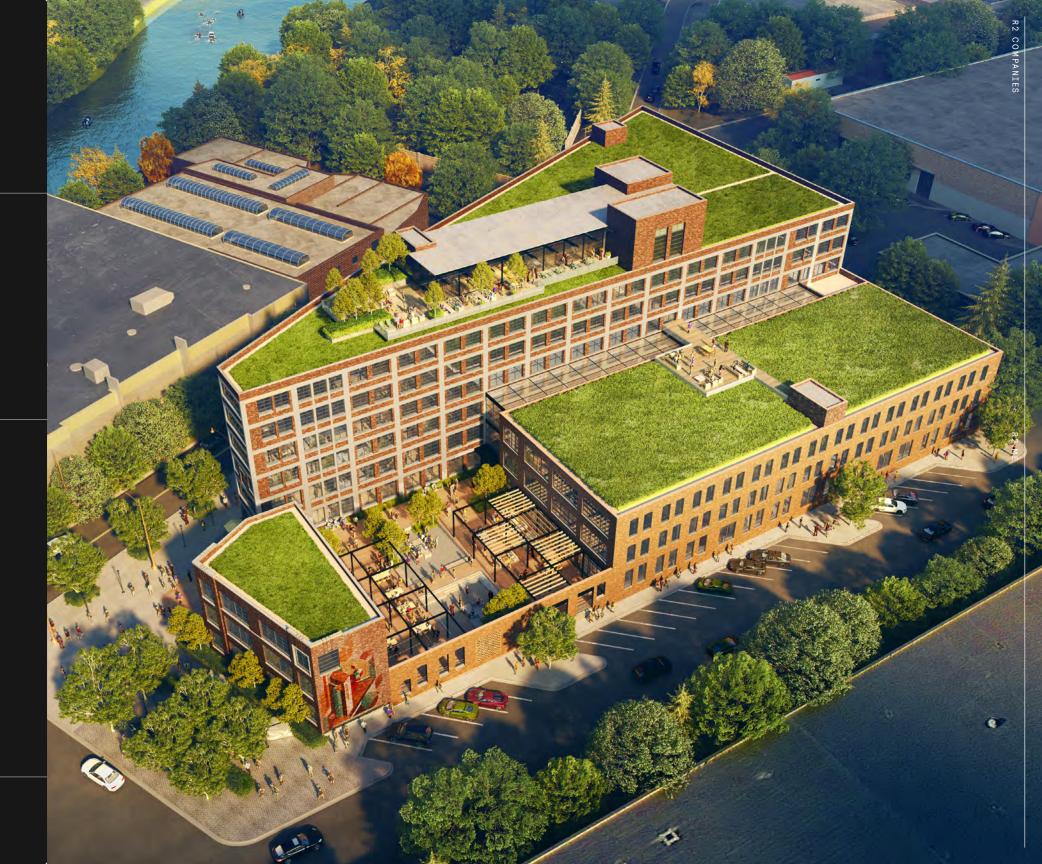

### BUILDING FEATURES:

| Building Size:     | 256,000 RSF                                  |
|--------------------|----------------------------------------------|
| History:           | Former Peck & Hills Furniture Manufacturer - |
|                    | built in 1915                                |
| Floorplates:       | Floors 1-3: 50,000 RSF                       |
|                    | Floors 4-6: 32,000 RSF                       |
| Ceiling Heights:   | 10-13 Feet                                   |
| Dedicated Parking: | 125-300 Spaces                               |
|                    |                                              |

### CENTRAL LOCATION:

Surrounded by Chicago's best residential neighborhoods: Wicker Park, Bucktown, Lincoln Park, Old Town, River North and River West. Unbeatable access to young, talented employees.

#### SINGLE-TENANT CREATIVE OFFICE:

Truly irreplaceable post-industrial building stock is one-of-a-kind in Chicago. Differentiate your brand and create a second home for you and your employees.

### CUSTOMIZABLE AMENITY PACKAGE:

Indoor Fitness Center with Showers & Locker Rooms, Bike Room, Dedicated Entrance, Private Outdoor Space, Multiple Roof Decks, Restaurant On-site, Dedicated Storage.

R2 COMPANIES