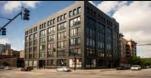

### BUILDING FEATURES:

| Building Size:     | 256,000 RSF                                  |
|--------------------|----------------------------------------------|
| History:           | Former Peck & Hills Furniture Manufacturer - |
|                    | built in 1915                                |
| Floorplates:       | Floors 1-3: 50,000 RSF                       |
|                    | Floors 4-6: 32,000 RSF                       |
| Ceiling Heights:   | 10-13 Feet                                   |
| Dedicated Parking: | 125-300 Spaces                               |
|                    |                                              |

#### SINGLE-TENANT CREATIVE OFFICE:

Truly irreplaceable post-industrial building stock is one-of-a-kind in Chicago. Differentiate your brand and create a second home for you and your employees.