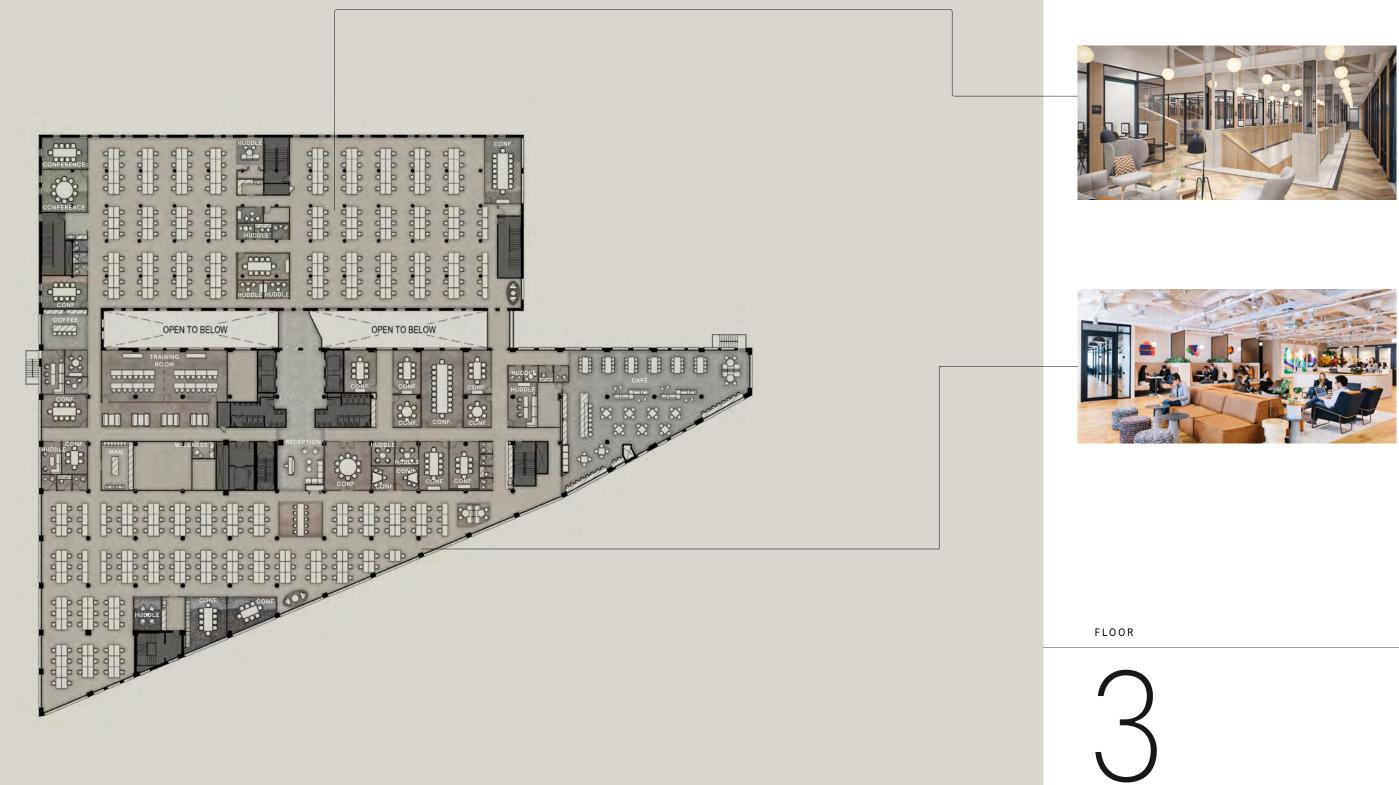

### BUILDING FEATURES:

| Building Size:     | 256,000 RSF                                  |
|--------------------|----------------------------------------------|
| History:           | Former Peck & Hills Furniture Manufacturer - |
|                    | built in 1915                                |
| Floorplates:       | Floors 1-3: 50,000 RSF                       |
|                    | Floors 4-6: 32,000 RSF                       |
| Ceiling Heights:   | 10-13 Feet                                   |
| Dedicated Parking: | 125-300 Spaces                               |
|                    |                                              |

#### SINGLE-TENANT CREATIVE OFFICE:

Truly irreplaceable post-industrial building stock is one-of-a-kind in Chicago. Differentiate your brand and create a second home for you and your employees.

### CUSTOMIZABLE AMENITY PACKAGE:

Indoor Fitness Center with Showers & Locker Rooms, Bike Room, Dedicated Entrance, Private Outdoor Space, Multiple Roof Decks, Restaurant On-site, Dedicated Storage.

R2 COMPANIES