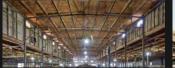

### BUILDING FEATURES:

| Building Size:     | 256,000 RSF                                  |
|--------------------|----------------------------------------------|
| History:           | Former Peck & Hills Furniture Manufacturer - |
|                    | built in 1915                                |
| Floorplates:       | Floors 1-3: 50,000 RSF                       |
|                    | Floors 4-6: 32,000 RSF                       |
| Ceiling Heights:   | 10-13 Feet                                   |
| Dedicated Parking: | 125-300 Spaces                               |
|                    |                                              |

#### SINGLE-TENANT CREATIVE OFFICE:

Truly irreplaceable post-industrial building stock is one-of-a-kind in Chicago. Differentiate your brand and create a second home for you and your employees.