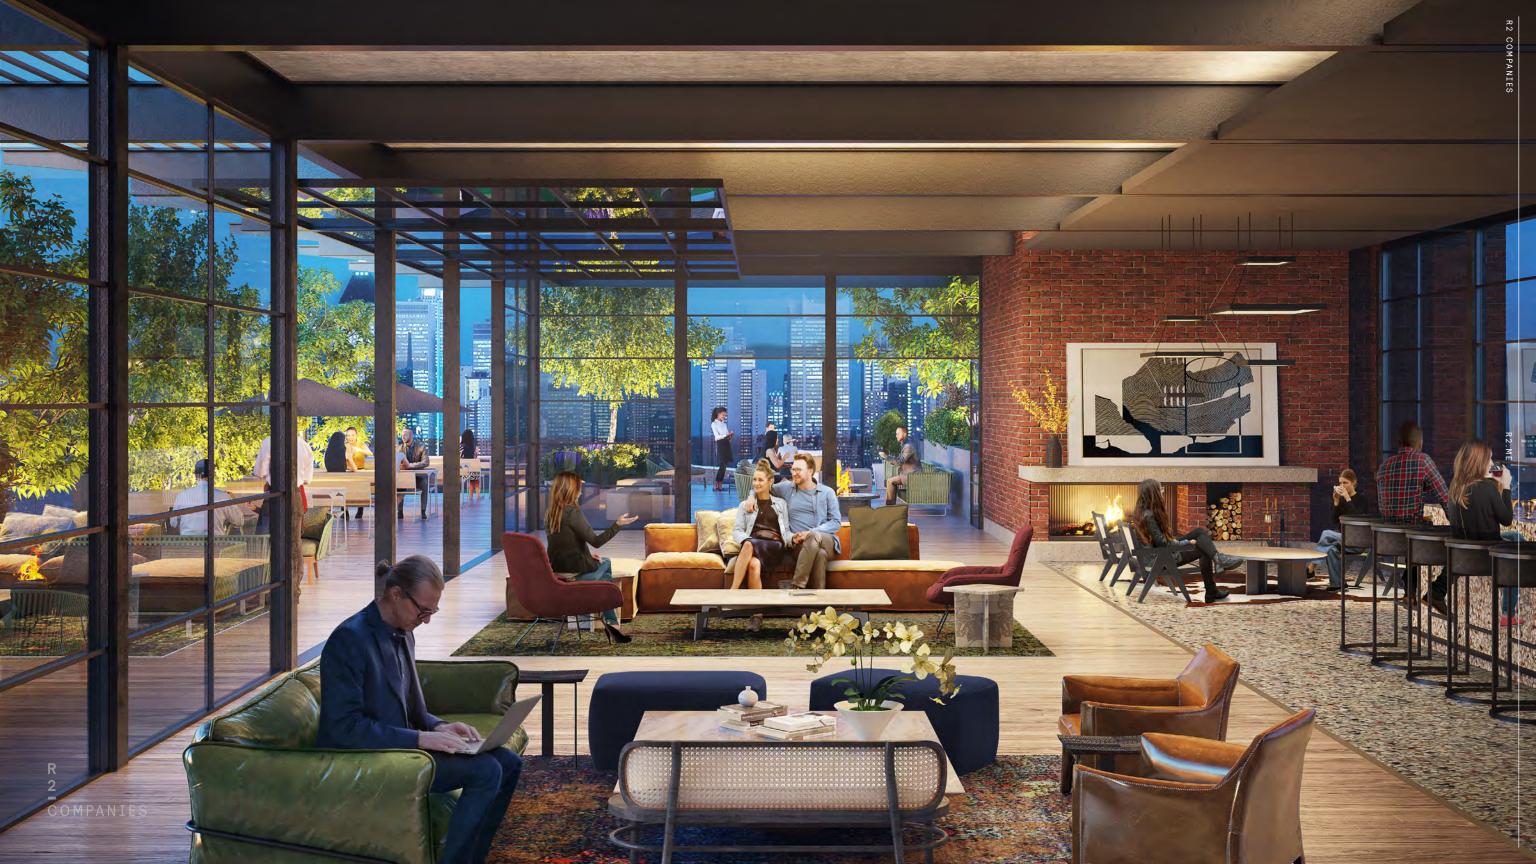

### CUSTOMIZABLE AMENITY PACKAGE:

Indoor Fitness Center with Showers & Locker Rooms, Bike Room, Dedicated Entrance, Private Outdoor Space, Multiple Roof Decks, Restaurant On-site, Dedicated Storage.

R2 COMPANIES