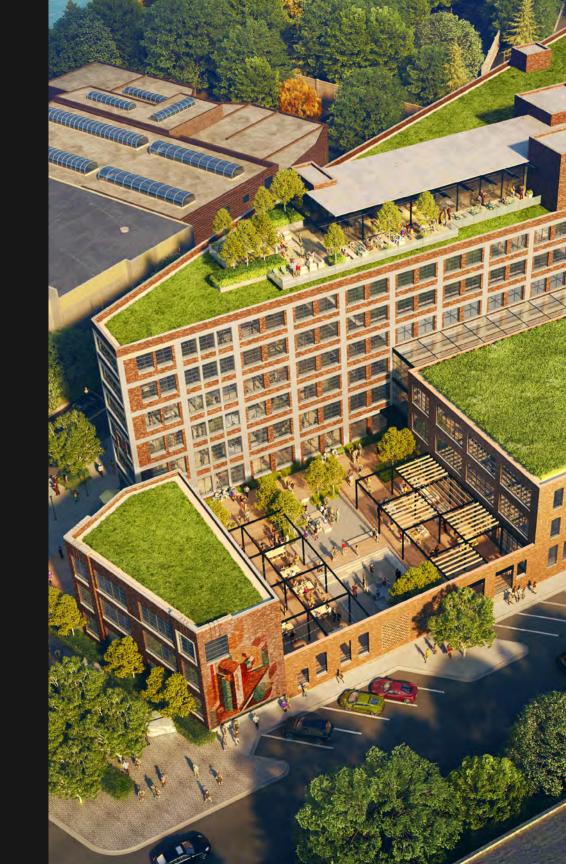

### BUILDING FEATURES:

| Building Size:     | 256,000 RSF                                  |
|--------------------|----------------------------------------------|
| History:           | Former Peck & Hills Furniture Manufacturer - |
|                    | built in 1915                                |
| Floorplates:       | Floors 1-3: 50,000 RSF                       |
|                    | Floors 4-6: 32,000 RSF                       |
| Ceiling Heights:   | 10-13 Feet                                   |
| Dedicated Parking: | 125-300 Spaces                               |
|                    |                                              |

### CENTRAL LOCATION:

Surrounded by Chicago's best residential neighborhoods: Wicker Park, Bucktown, Lincoln Park, Old Town, River North and River West. Unbeatable access to young, talented employees.

#### SINGLE-TENANT CREATIVE OFFICE:

Truly irreplaceable post-industrial building stock is one-of-a-kind in Chicago. Differentiate your brand and create a second home for you and your employees.

### CUSTOMIZABLE AMENITY PACKAGE:

Indoor Fitness Center with Showers & Locker Rooms, Bike Room, Dedicated Entrance, Private Outdoor Space, Multiple Roof Decks, Restaurant On-site, Dedicated Storage.

R2 COMPANIES