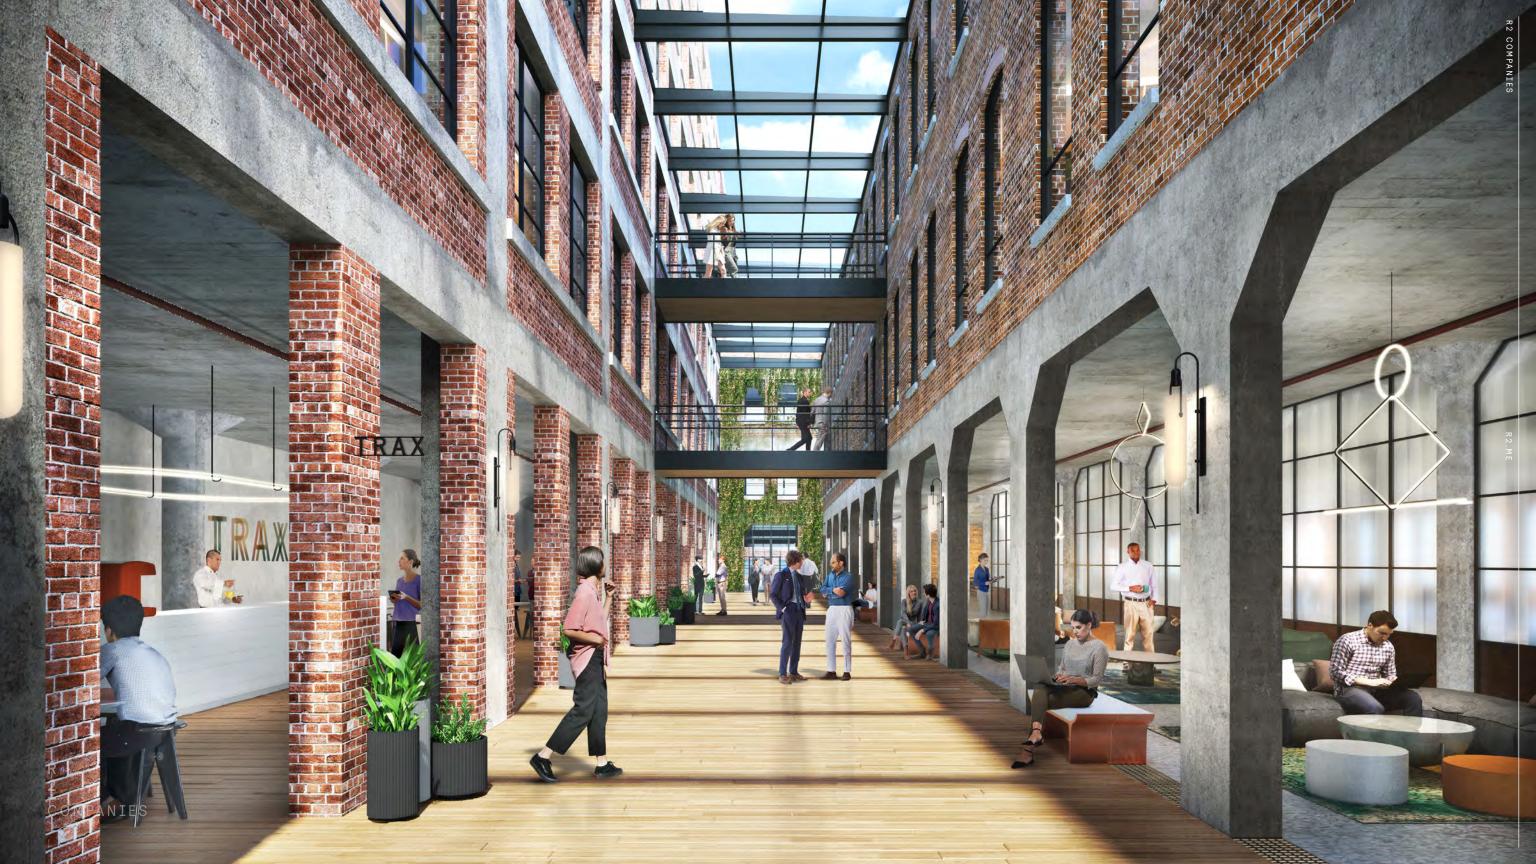

### BUILDING FEATURES:

| Building Size:     | 256,000 RSF                                  |
|--------------------|----------------------------------------------|
| History:           | Former Peck & Hills Furniture Manufacturer - |
|                    | built in 1915                                |
| Floorplates:       | Floors 1-3: 50,000 RSF                       |
|                    | Floors 4-6: 32,000 RSF                       |
| Ceiling Heights:   | 10-13 Feet                                   |
| Dedicated Parking: | 125-300 Spaces                               |
|                    |                                              |

### CENTRAL LOCATION:

Surrounded by Chicago's best residential neighborhoods: Wicker Park, Bucktown, Lincoln Park, Old Town, River North and River West. Unbeatable access to young, talented employees.

#### SINGLE-TENANT CREATIVE OFFICE:

Truly irreplaceable post-industrial building stock is one-of-a-kind in Chicago. Differentiate your brand and create a second home for you and your employees.

### CUSTOMIZABLE AMENITY PACKAGE:

Indoor Fitness Center with Showers & Locker Rooms, Bike Room, Dedicated Entrance, Private Outdoor Space, Multiple Roof Decks, Restaurant On-site, Dedicated Storage.

R2 COMPANIES