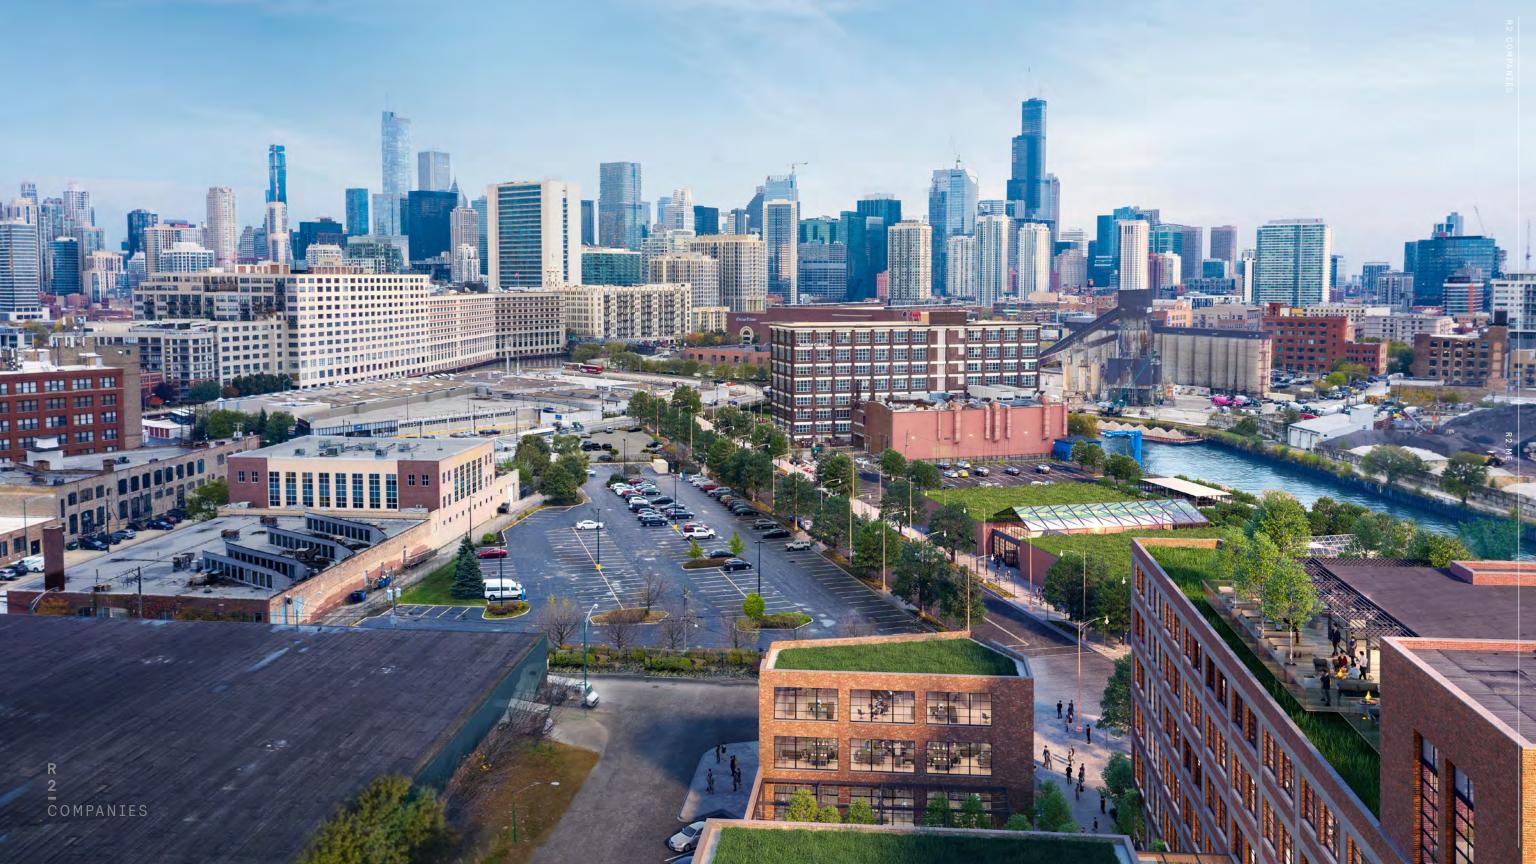

### CENTRAL LOCATION:

Surrounded by Chicago's best residential neighborhoods: Wicker Park, Bucktown, Lincoln Park, Old Town, River North and River West. Unbeatable access to young, talented employees.

#### SINGLE-TENANT CREATIVE OFFICE:

Truly irreplaceable post-industrial building stock is one-of-a-kind in Chicago. Differentiate your brand and create a second home for you and your employees.