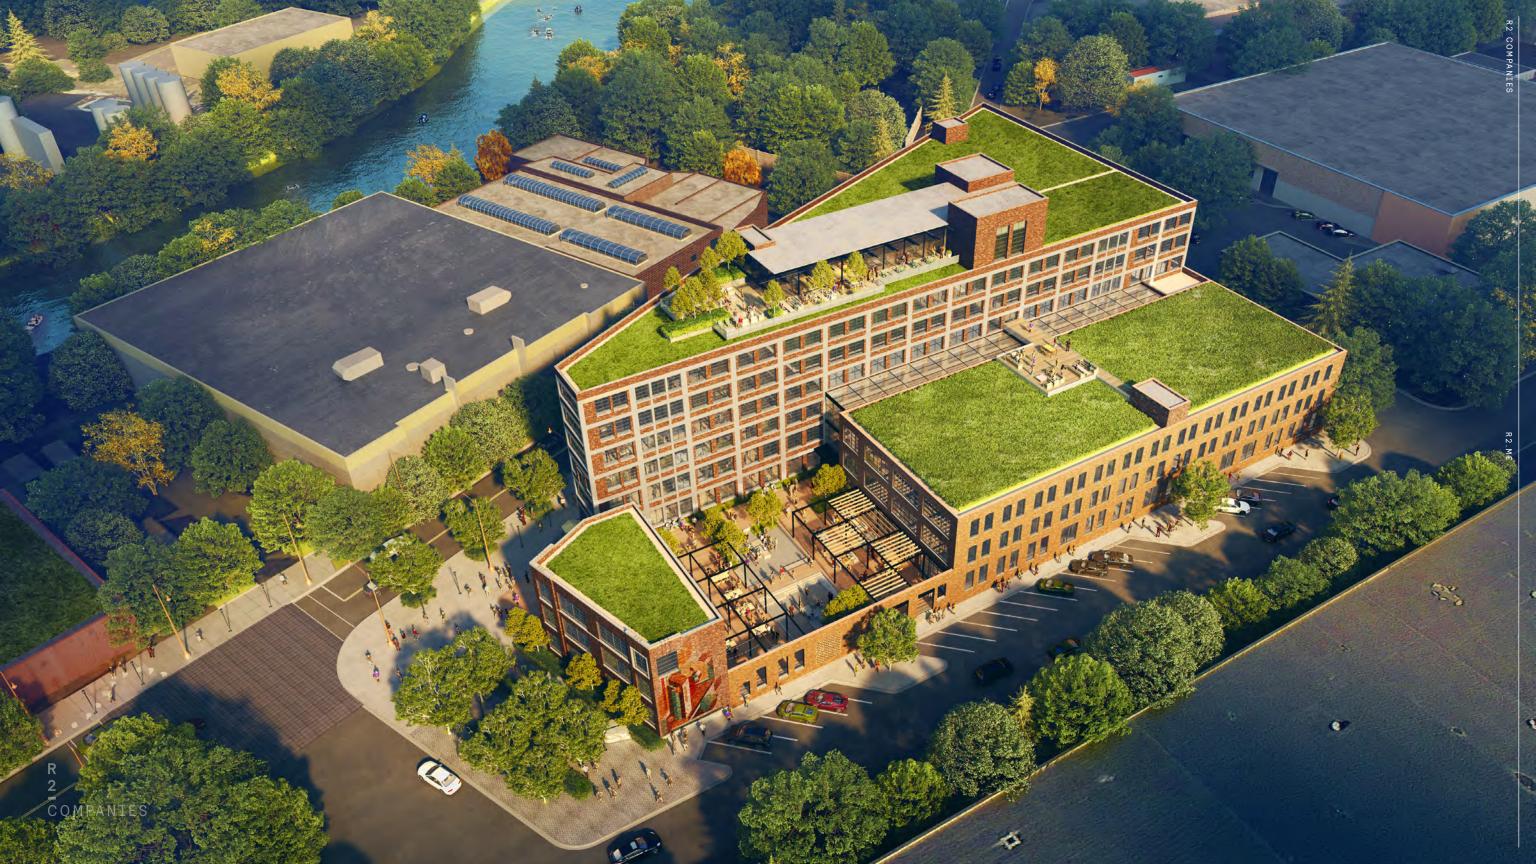

### BUILDING FEATURES:

| Building Size:     | 256,000 RSF                                  |
|--------------------|----------------------------------------------|
| History:           | Former Peck & Hills Furniture Manufacturer - |
|                    | built in 1915                                |
| Floorplates:       | Floors 1-3: 50,000 RSF                       |
|                    | Floors 4-6: 32,000 RSF                       |
| Ceiling Heights:   | 10-13 Feet                                   |
| Dedicated Parking: | 125-300 Spaces                               |
|                    |                                              |

### CENTRAL LOCATION:

Surrounded by Chicago's best residential neighborhoods: Wicker Park, Bucktown, Lincoln Park, Old Town, River North and River West. Unbeatable access to young, talented employees.

### CUSTOMIZABLE AMENITY PACKAGE:

Indoor Fitness Center with Showers & Locker Rooms, Bike Room, Dedicated Entrance, Private Outdoor Space, Multiple Roof Decks, Restaurant On-site, Dedicated Storage.

R2 COMPANIES