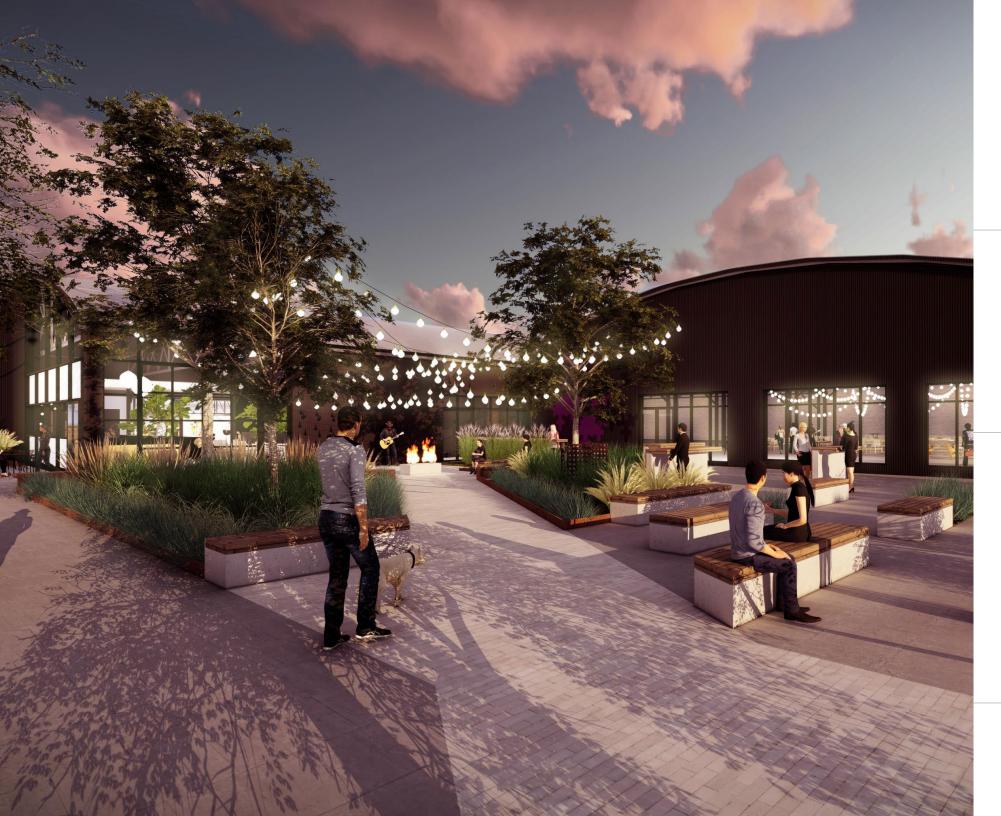

## MINNEAPOLIS CREATIVE CAMPUS:

One-of-a-kind 102,000 square foot creative campus in the rapidly evolving Northeast Arts District.

## CENTRAL LOCATION:

Located in the rapidly evolving Northeast Arts District in Minneapolis, home to BluDot Furniture, Sportsengine, Bauhaus Brewery, WORKSHOP, Able Seedhouse, Windmill Design, Rocket66 Software, Empire Coffee, Sociable Cider Werks, and many more unique minneapolis businesses.