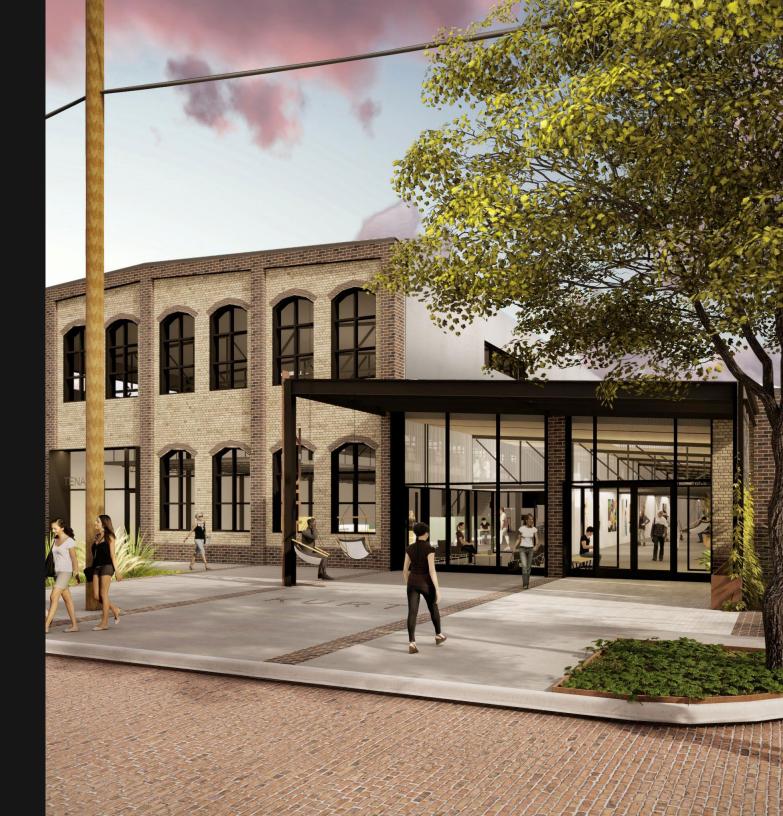

## MINNEAPOLIS CREATIVE CAMPUS:

One-of-a-kind 102,000 square foot creative campus in the rapidly evolving Northeast Arts District.

## CENTRAL LOCATION:

Located in the rapidly evolving Northeast Arts District in Minneapolis, home to BluDot Furniture, Sportsengine, Bauhaus Brewery, WORKSHOP, Able Seedhouse, Windmill Design, Rocket66 Software, Empire Coffee, Sociable Cider Werks, and many more unique minneapolis businesses.