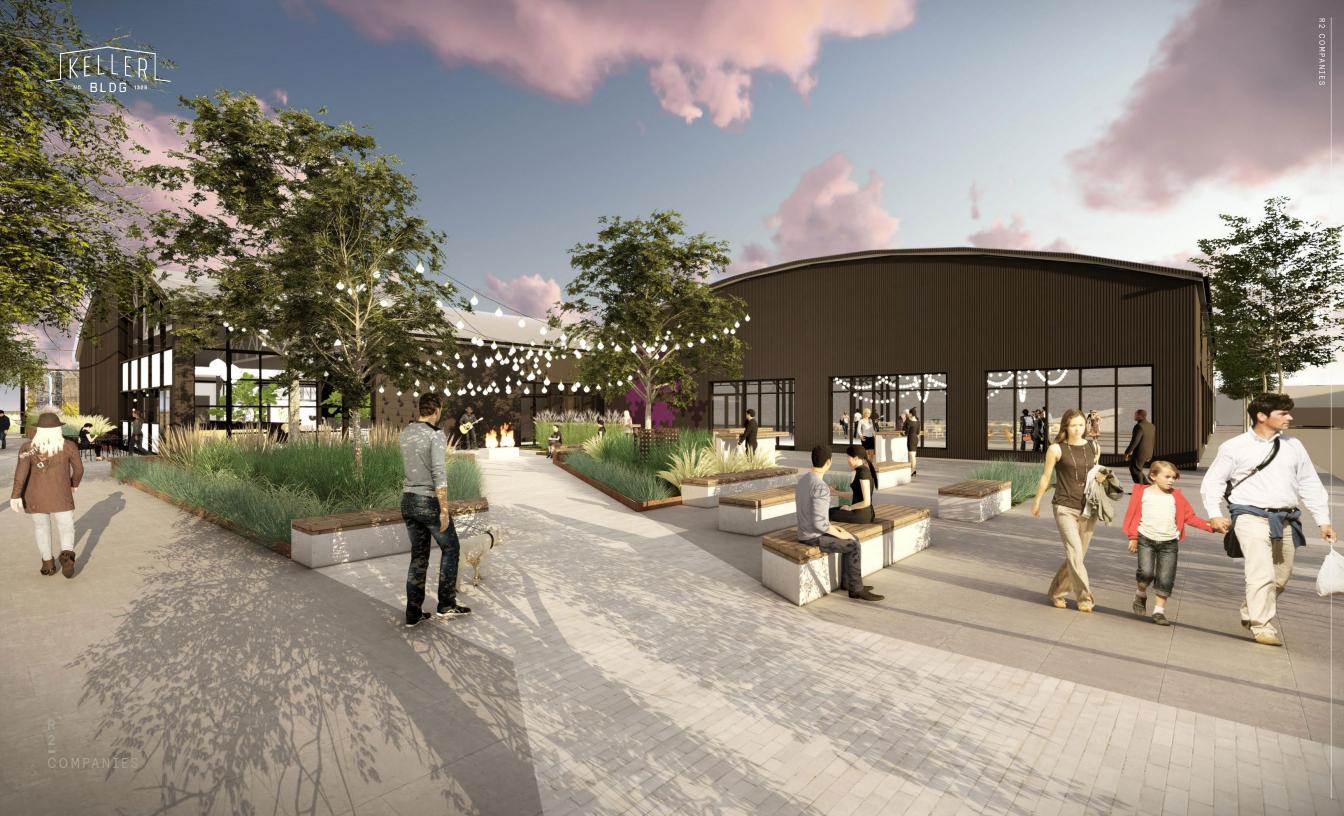

## MINNEAPOLIS CREATIVE CAMPUS:

One-of-a-kind 102,000 square foot creative campus in the rapidly evolving Northeast Arts District.

## CENTRAL LOCATION:

Located in the rapidly evolving Northeast Arts District in Minneapolis, home to BluDot Furniture, Sportsengine, Bauhaus Brewery, WORKSHOP, Able Seedhouse, Windmill Design, Rocket66 Software, Empire Coffee, Sociable Cider Werks, and many more unique minneapolis businesses.