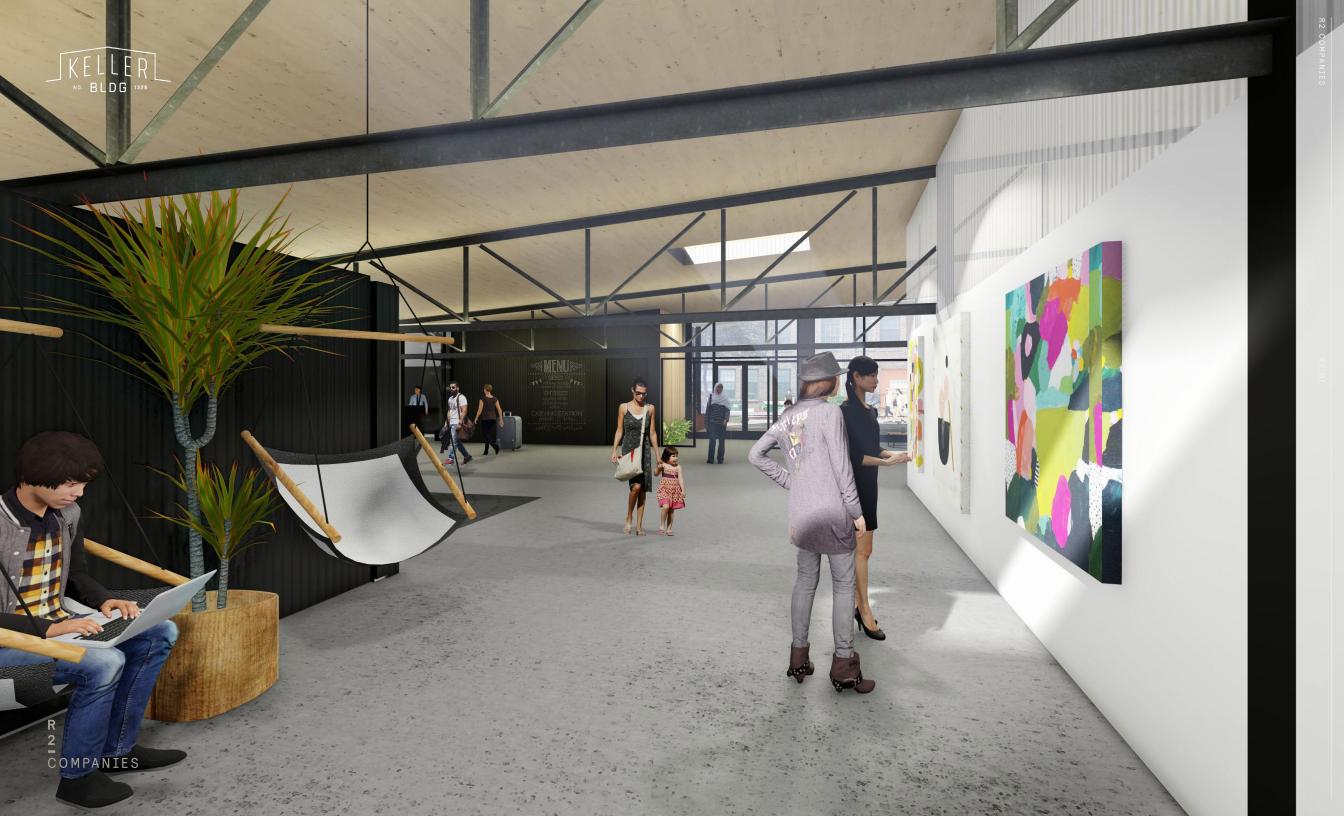

## MINNEAPOLIS CREATIVE CAMPUS:

One-of-a-kind 102,000 square foot creative campus in the rapidly evolving Northeast Arts District.

## CENTRAL LOCATION:

Located in the rapidly evolving Northeast Arts District in Minneapolis, home to BluDot Furniture, Sportsengine, Bauhaus Brewery, WORKSHOP, Able Seedhouse, Windmill Design, Rocket66 Software, Empire Coffee, Sociable Cider Werks, and many more unique minneapolis businesses.