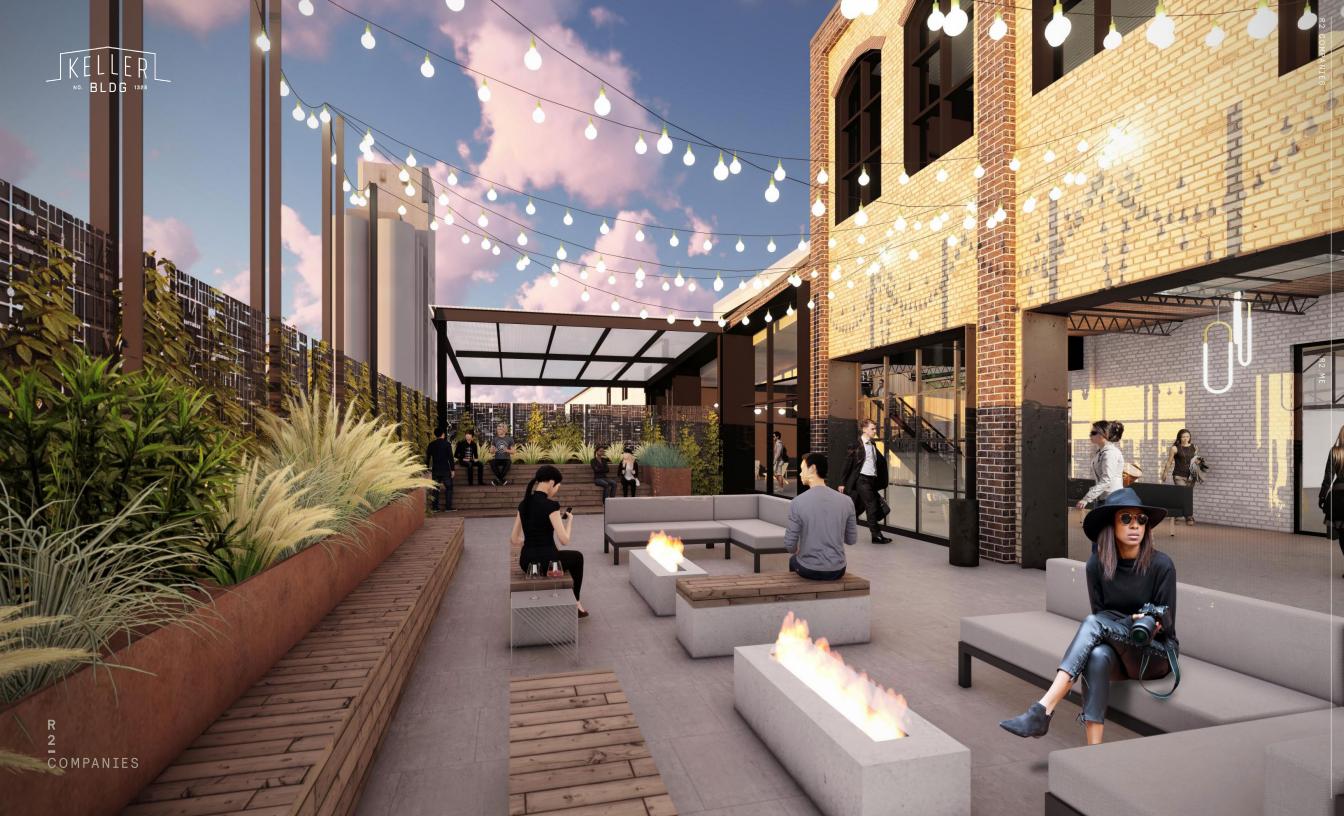

## MINNEAPOLIS CREATIVE CAMPUS:

One-of-a-kind 102,000 square foot creative campus in the rapidly evolving Northeast Arts District.

## CENTRAL LOCATION:

Located in the rapidly evolving Northeast Arts District in Minneapolis, home to BluDot Furniture, Sportsengine, Bauhaus Brewery, WORKSHOP, Able Seedhouse, Windmill Design, Rocket66 Software, Empire Coffee, Sociable Cider Werks, and many more unique minneapolis businesses.