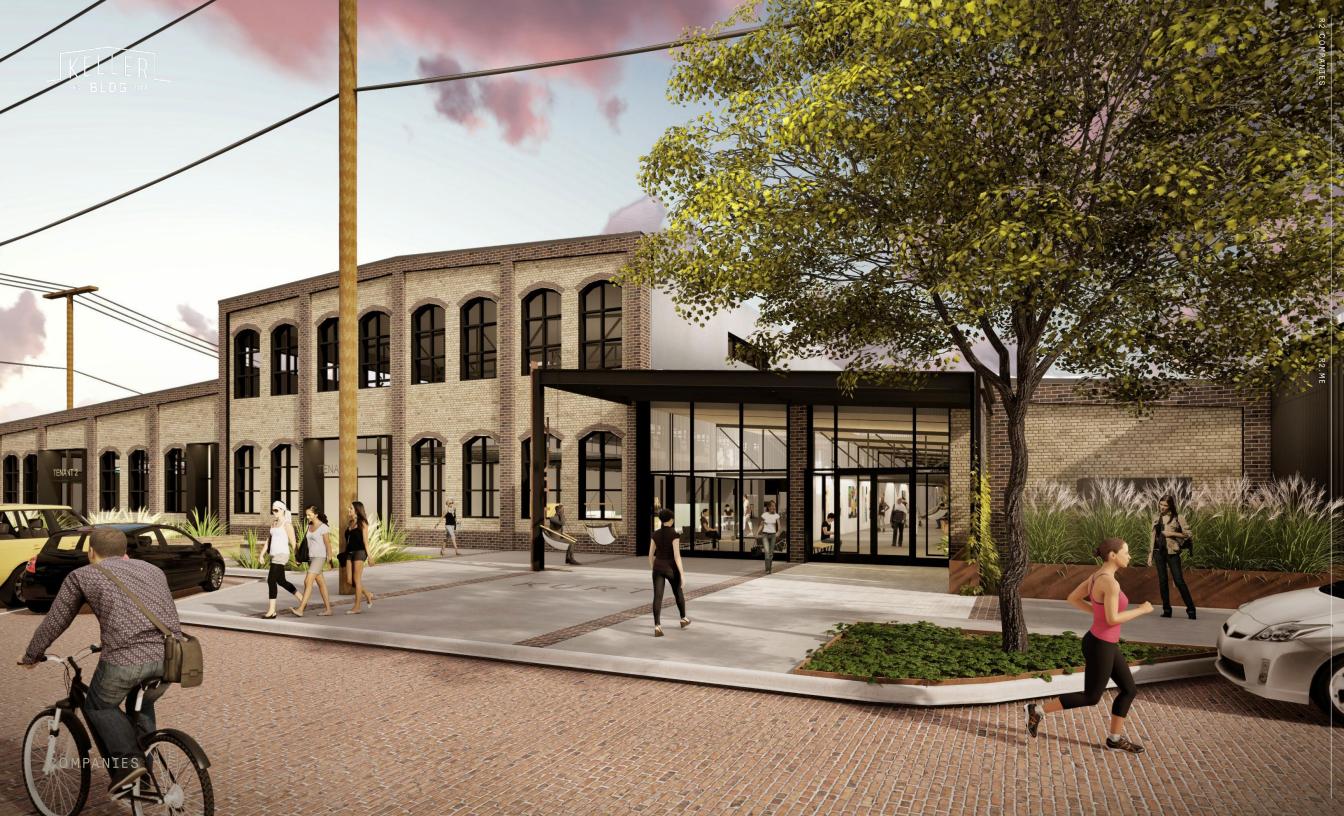

## MINNEAPOLIS CREATIVE CAMPUS:

One-of-a-kind 102,000 square foot creative campus in the rapidly evolving Northeast Arts District.

## CENTRAL LOCATION:

Located in the rapidly evolving Northeast Arts District in Minneapolis, home to BluDot Furniture, Sportsengine, Bauhaus Brewery, WORKSHOP, Able Seedhouse, Windmill Design, Rocket66 Software, Empire Coffee, Sociable Cider Werks, and many more unique minneapolis businesses.