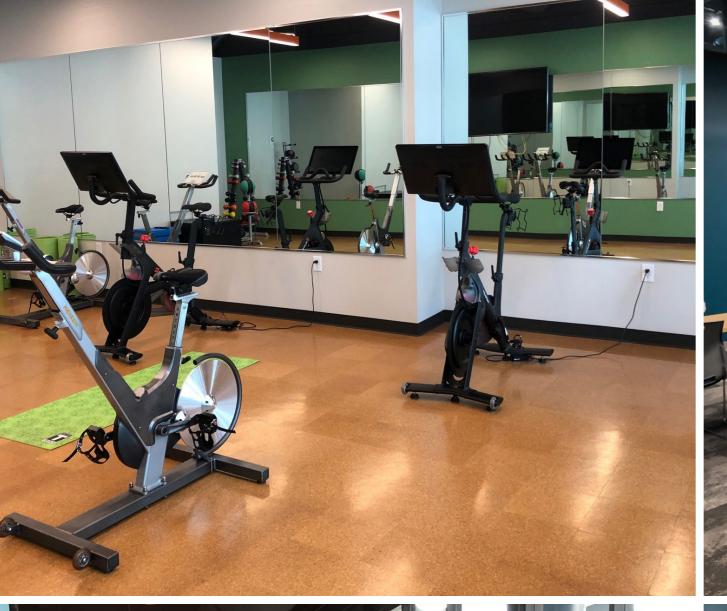

#### FEATURES

- Premier riverfront location in Westown
- Access to tenant amenities at The Avenue, including conferencing center, fitness center, bike room, locker rooms with showers and Food Hall coming in Spring 2020
- Skywalk access point connecting tenants to buildings throughout the CBD
- Onsite, professional property and construction management
- 24/7 Building Security
- Heated, indoor, and structured parking available
- Hotel onsite
- Easily accessible location with immediate access to freeway system and public transit