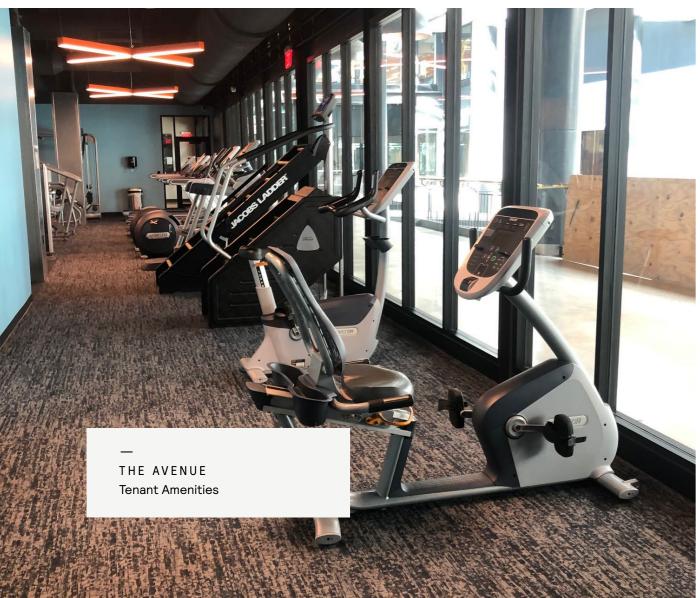

#### FEATURES

- Premier riverfront location in Westown
- Access to tenant amenities at The Avenue, including conferencing center, fitness center, bike room, locker rooms with showers and Food Hall coming in Spring 2020
- Skywalk access point connecting tenants to buildings throughout the CBD
- Onsite, professional property and construction management
- 24/7 Building Security
- Heated, indoor, and structured parking available
- Hotel onsite
- Easily accessible location with immediate access to freeway system and public transit