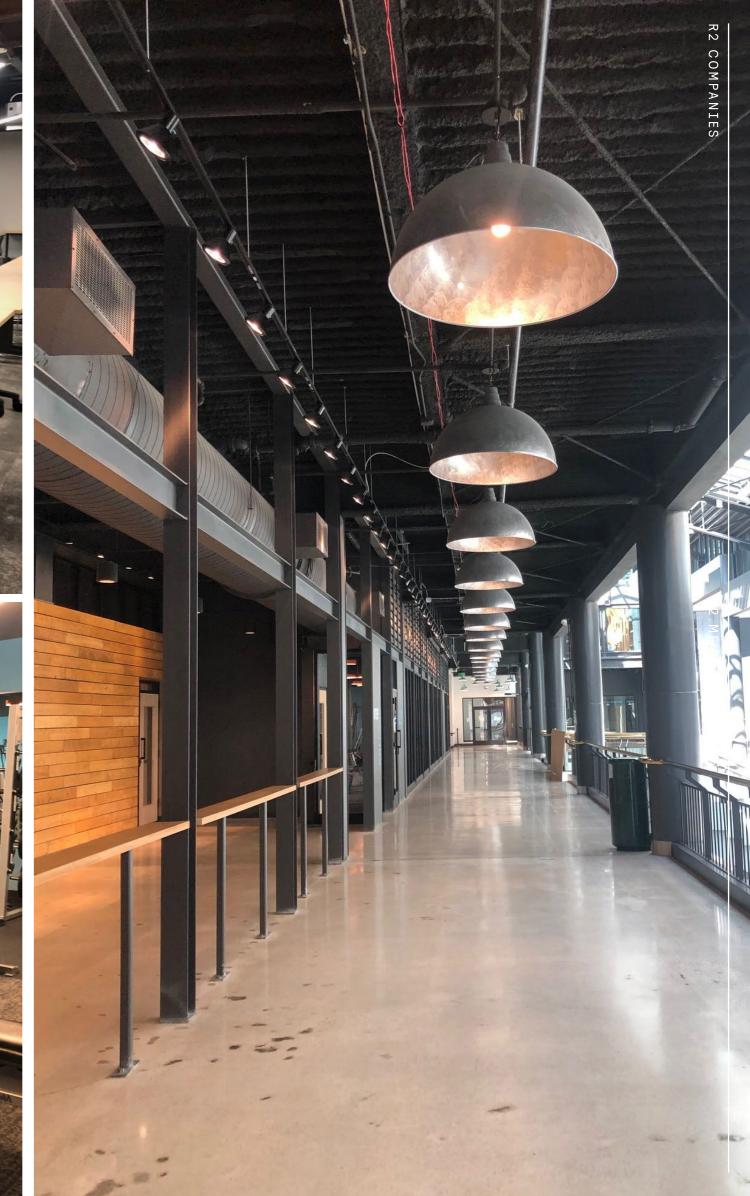

#### FEATURES

- Premier riverfront location in Westown
- Access to tenant amenities at The Avenue, including conferencing center, fitness center, bike room, locker rooms with showers and Food Hall coming in Spring 2020
- Skywalk access point connecting tenants to buildings throughout the CBD
- Onsite, professional property and construction management
- 24/7 Building Security
- Heated, indoor, and structured parking available
- Hotel onsite
- Easily accessible location with immediate access to freeway system and public transit

R2's vertically integrated platform is led by experienced Principals in Investment, Leasing, Asset Management, Property Management, Design & Construction. R2 has a multi-year track record of successfully repositioning Creative Office buildings across the Midwest.