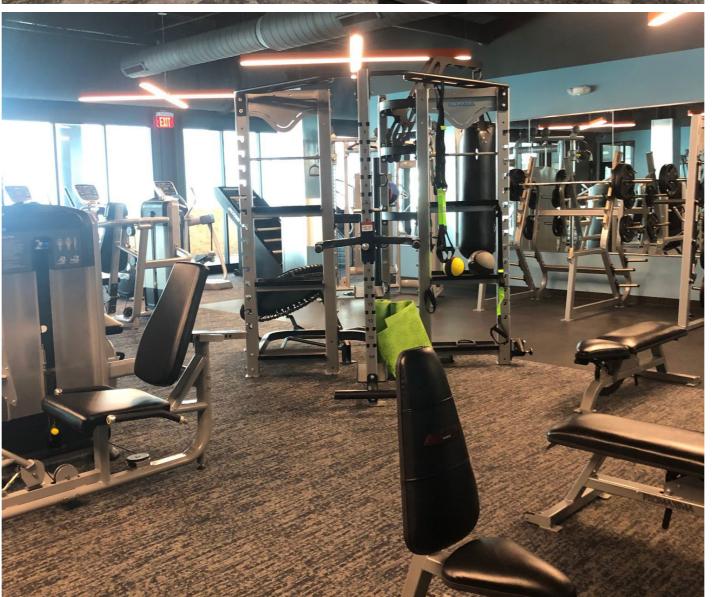

#### FEATURES

- Premier riverfront location in Westown
- Access to tenant amenities at The Avenue, including conferencing center, fitness center, bike room, locker rooms with showers and Food Hall coming in Spring 2020
- Skywalk access point connecting tenants to buildings throughout the CBD
- Onsite, professional property and construction management
- 24/7 Building Security
- Heated, indoor, and structured parking available
- Hotel onsite
- Easily accessible location with immediate access to freeway system and public transit