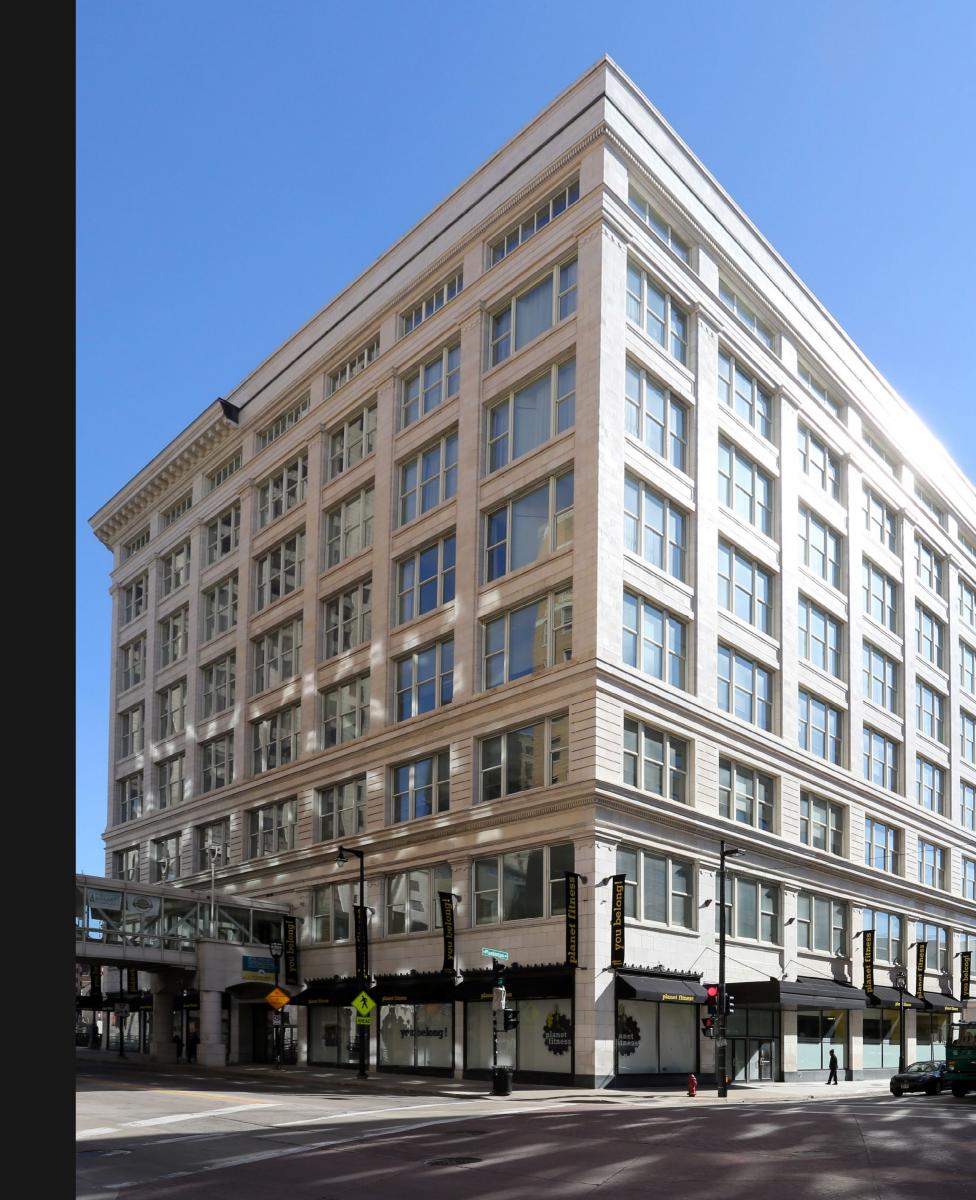

# Creative Office Space Available

648 NORTH PLANKINTON, MILWAUKEE, WI

## ASQ CENTER

648 NORTH PLANKINTON MILWAUKEE, WISCONSIN

#### CENTRAL LOCATION

Located in the heart of Downtown Milwaukee, the ASQ Center is walking distance from countless retail, restaurant and entertainment options.

#### FEATURES

- Premier riverfront location in Westown
- Access to tenant amenities at The Avenue, including conferencing center, fitness center, bike room, locker rooms with showers and Food Hall coming in Spring 2020
- Skywalk access point connecting tenants to buildings throughout the CBD
- Onsite, professional property and construction management
- 24/7 Building Security
- Heated, indoor, and structured parking available
- Hotel onsite
- Easily accessible location with immediate access to freeway system and public transit