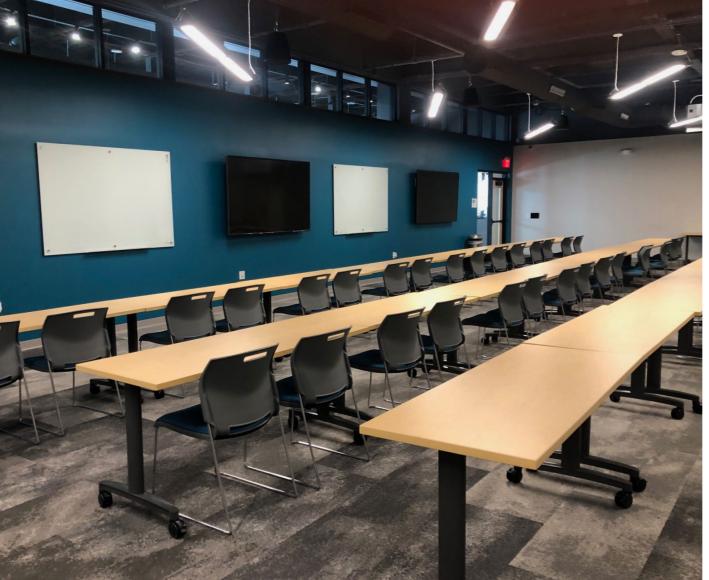

#### FEATURES

- Premier riverfront location in Westown
- Access to tenant amenities at The Avenue, including conferencing center, fitness center, bike room, locker rooms with showers and Food Hall coming in Spring 2020
- Skywalk access point connecting tenants to buildings throughout the CBD
- Onsite, professional property and construction management
- 24/7 Building Security
- Heated, indoor, and structured parking available
- Hotel onsite
- Easily accessible location with immediate access to freeway system and public transit