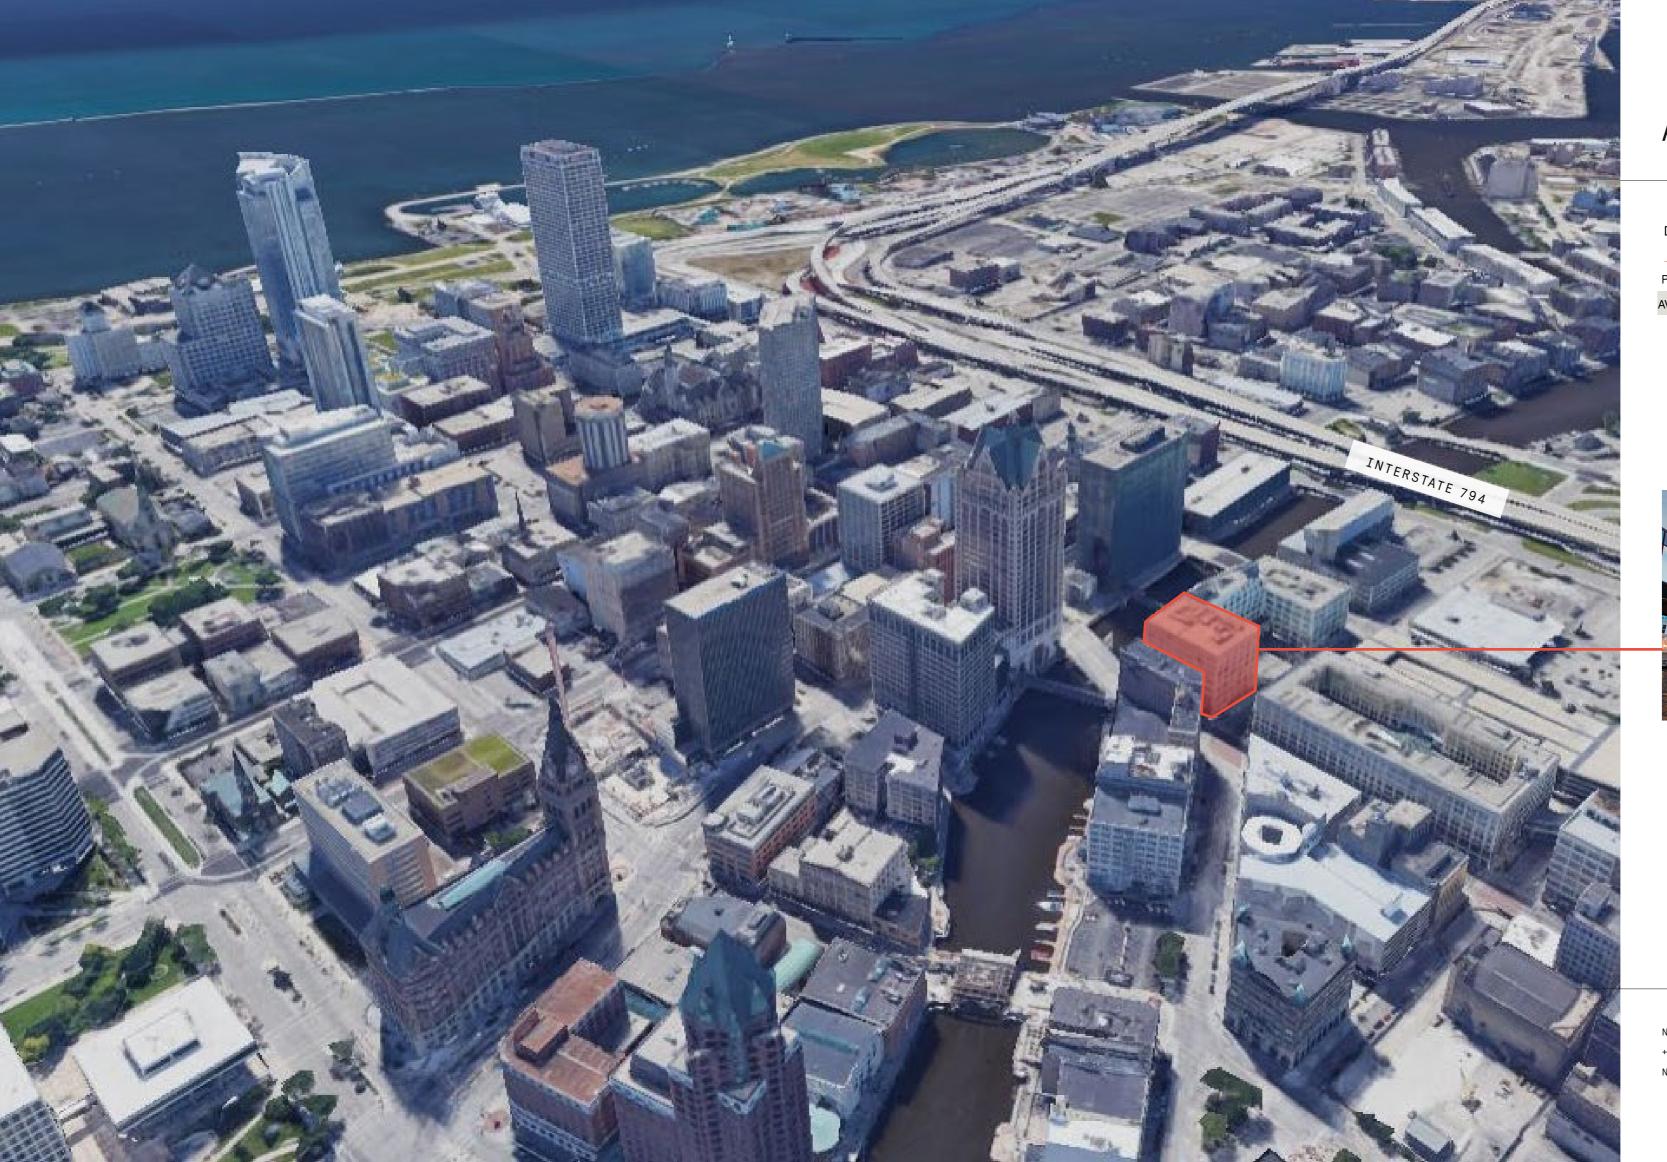

## ASQ CENTER

648 NORTH PLANKINTON MILWAUKEE, WISCONSIN

#### CENTRAL LOCATION

Located in the heart of Downtown Milwaukee, the ASQ Center is walking distance from countless retail, restaurant and entertainment options.