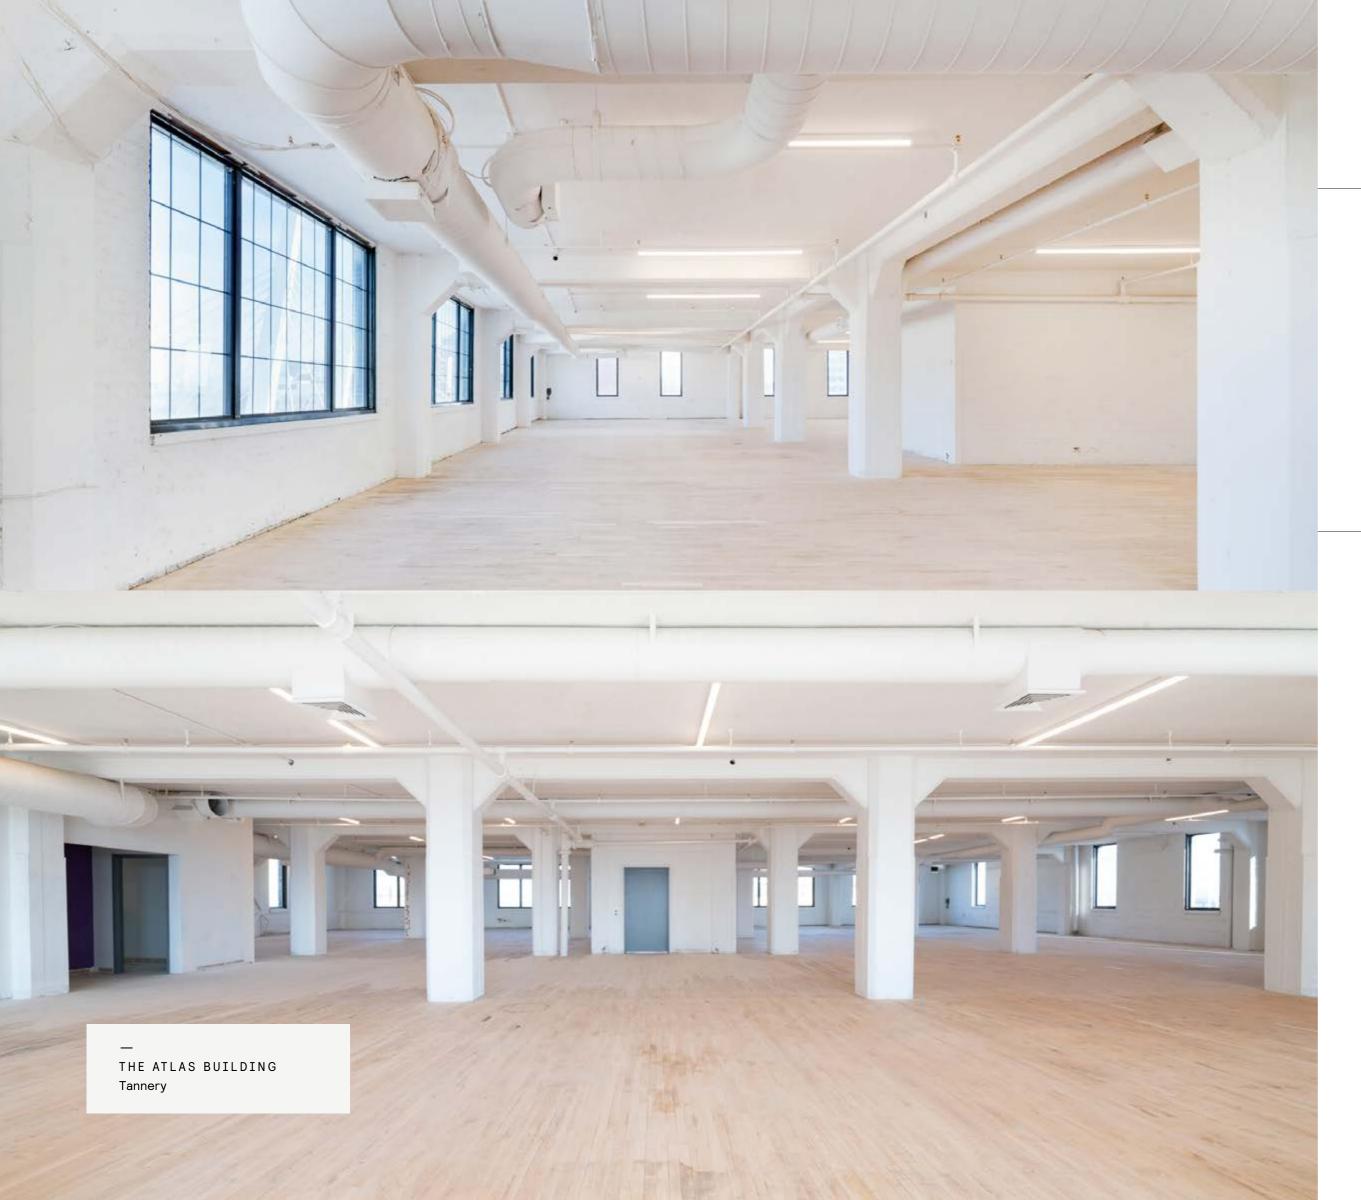

#### BUILDING FEATURES:

Building Size: 67,760 GSF Floorplates: 9,680 RSF

Dedicated Parking: 3 Spaces per 1,000 SF Leased

#### THE BUILDING:

The Atlas Building ia a seven-story brick & beam structure – built in 1913. Once the hub of tannery operations at the Pfister and Vogel Leather Company in the early 20th Century, the building was later converted to the Atlas Industrial Center, which served as a bonded U.S. Customs warehouse. Today, the building boasts a modern lobby and amenities, with unique octagonal pillars and striking city views – the building is truly one-of-a-kind.