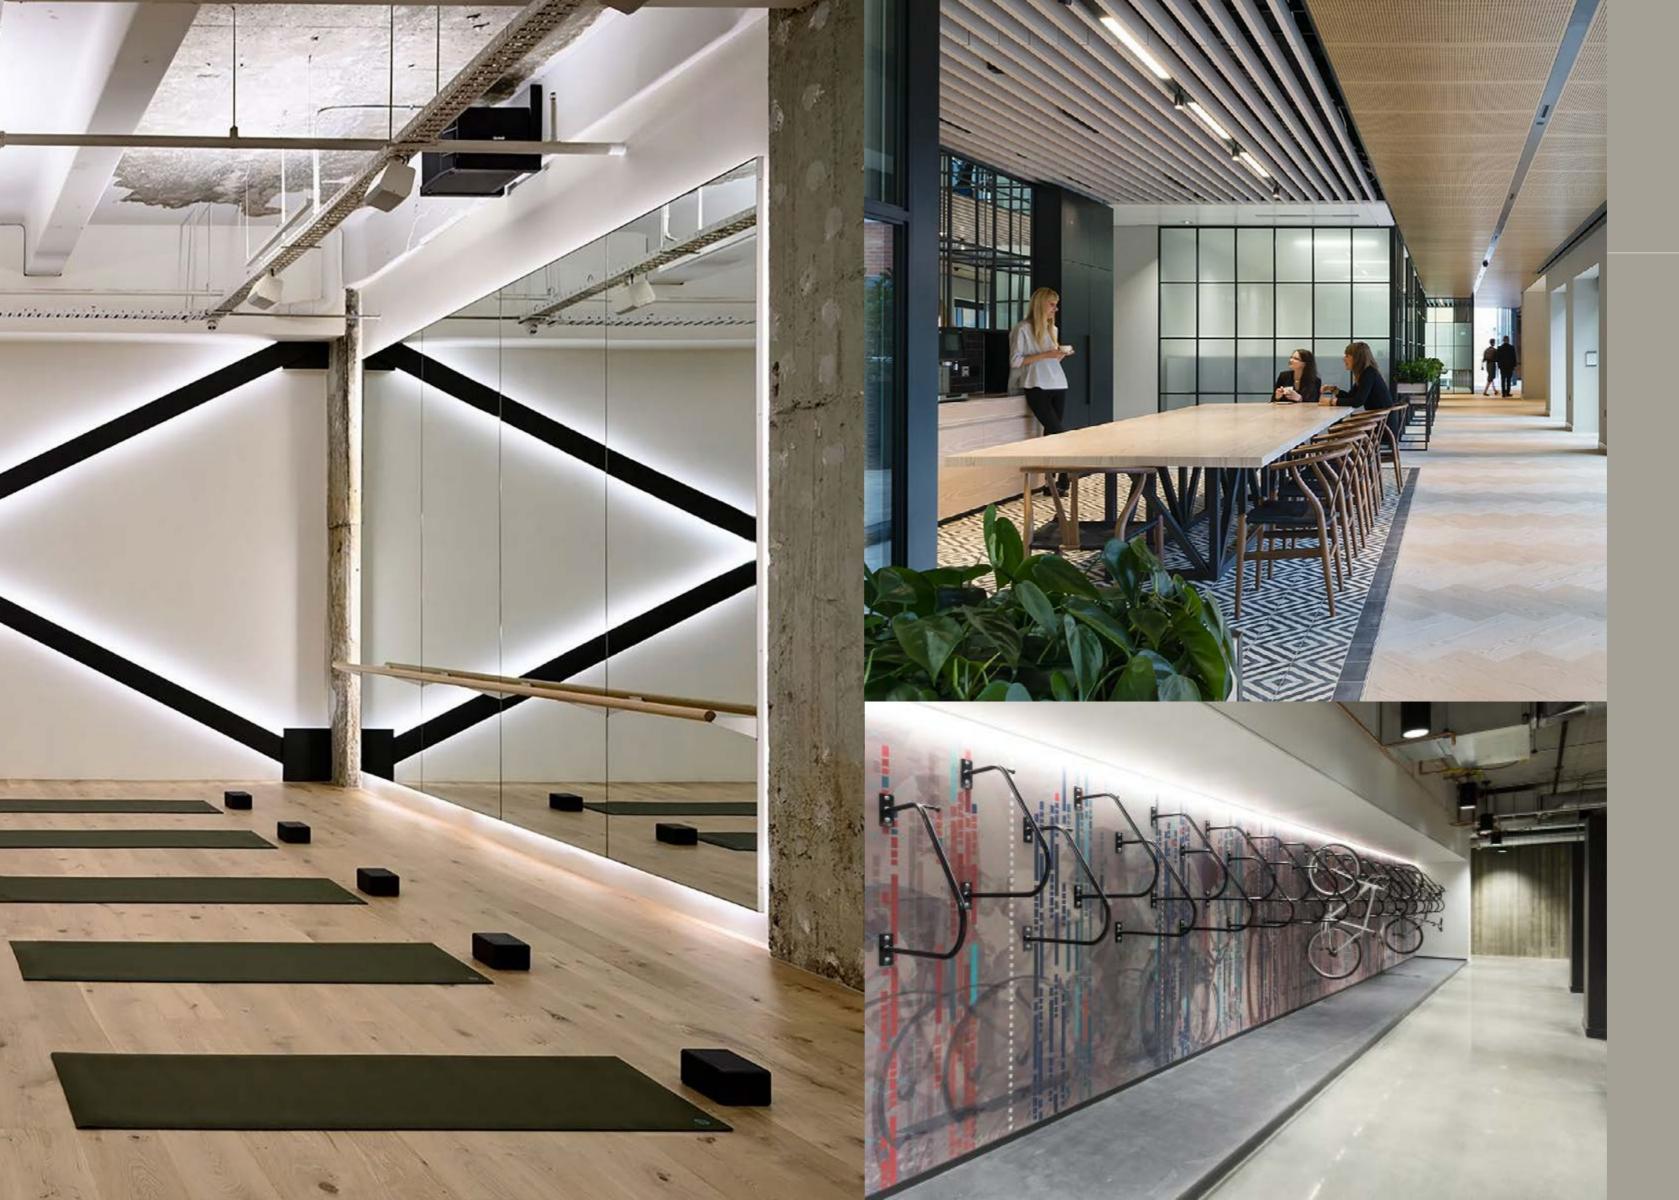

#### AMENITY PACKAGE:

Indoor Fitness Center with Showers & Locker Rooms, Bike Room, Tenant Lounge, with Kitchen and Café, Community & Conferencing Facility, Dedicated Signage.

## Tenant Amenities

INDOOR FITNESS CENTER

LOCKER ROOMS & SHOWERS

BIKE ROO

TENANT LOUNGE

DEDICATED SIGNAGE

SERVABLE COMMUNITY
CONFERENCING SPACE