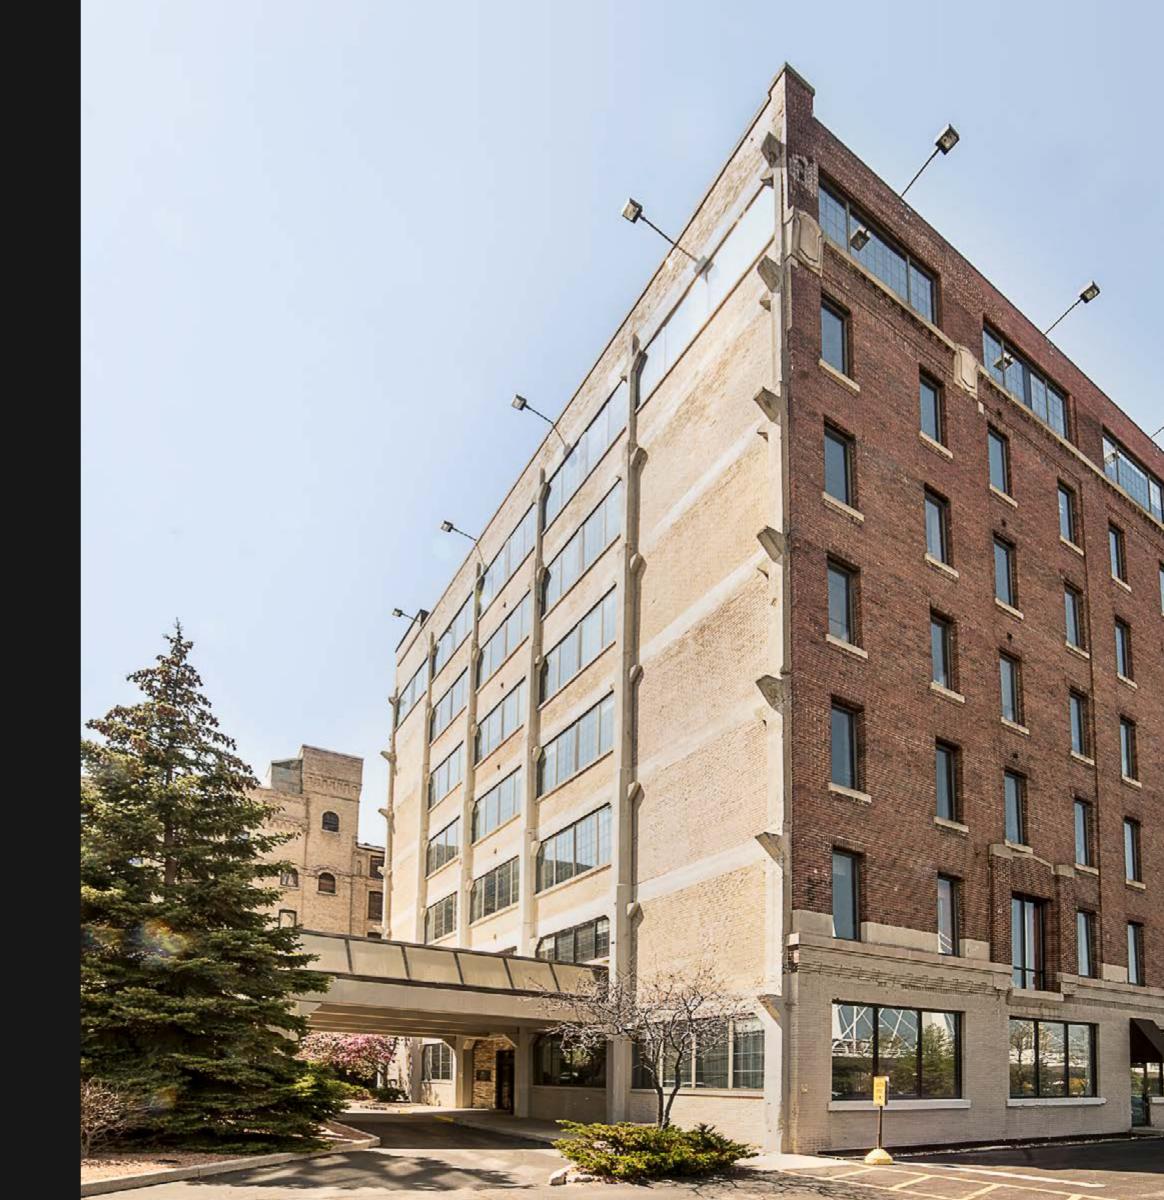

### THE ATLAS BUILDING

600 W VIRGINIA STREET MILWAUKEE, WISCONSIN

#### CENTRAL, VIBRANT LOCATION:

Located within Milwaukee's Cultural Hub – Walker's Point – The Atlas is within walking distance to Milwaukee's best restaurants, nightlife and local attractions.

#### THE BUILDING:

The Atlas Building ia a seven-story brick & beam structure – built in 1913. Once the hub of tannery operations at the Pfister and Vogel Leather Company in the early 20th Century, the building was later converted to the Atlas Industrial Center, which served as a bonded U.S. Customs warehouse. Today, the building boasts a modern lobby and amenities, with unique octagonal pillars and striking city views – the building is truly one-of-a-kind.