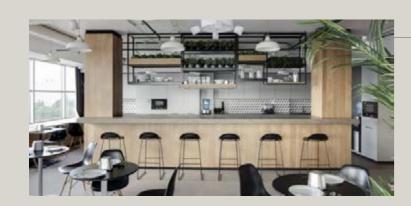

#### AMENITY PACKAGE:

Indoor Fitness Center with Showers & Locker Rooms, Bike Room, Tenant Lounge, with Kitchen and Café, Community & Conferencing Facility, Dedicated Signage.

## Tenant Amenities

INDOOR FITNESS CENTER

LOCKER ROOMS & SHOWERS

BIKE ROO

TENANT LOUNGE

DEDICATED SIGNAGE

SERVABLE COMMUNITY
CONFERENCING SPACE