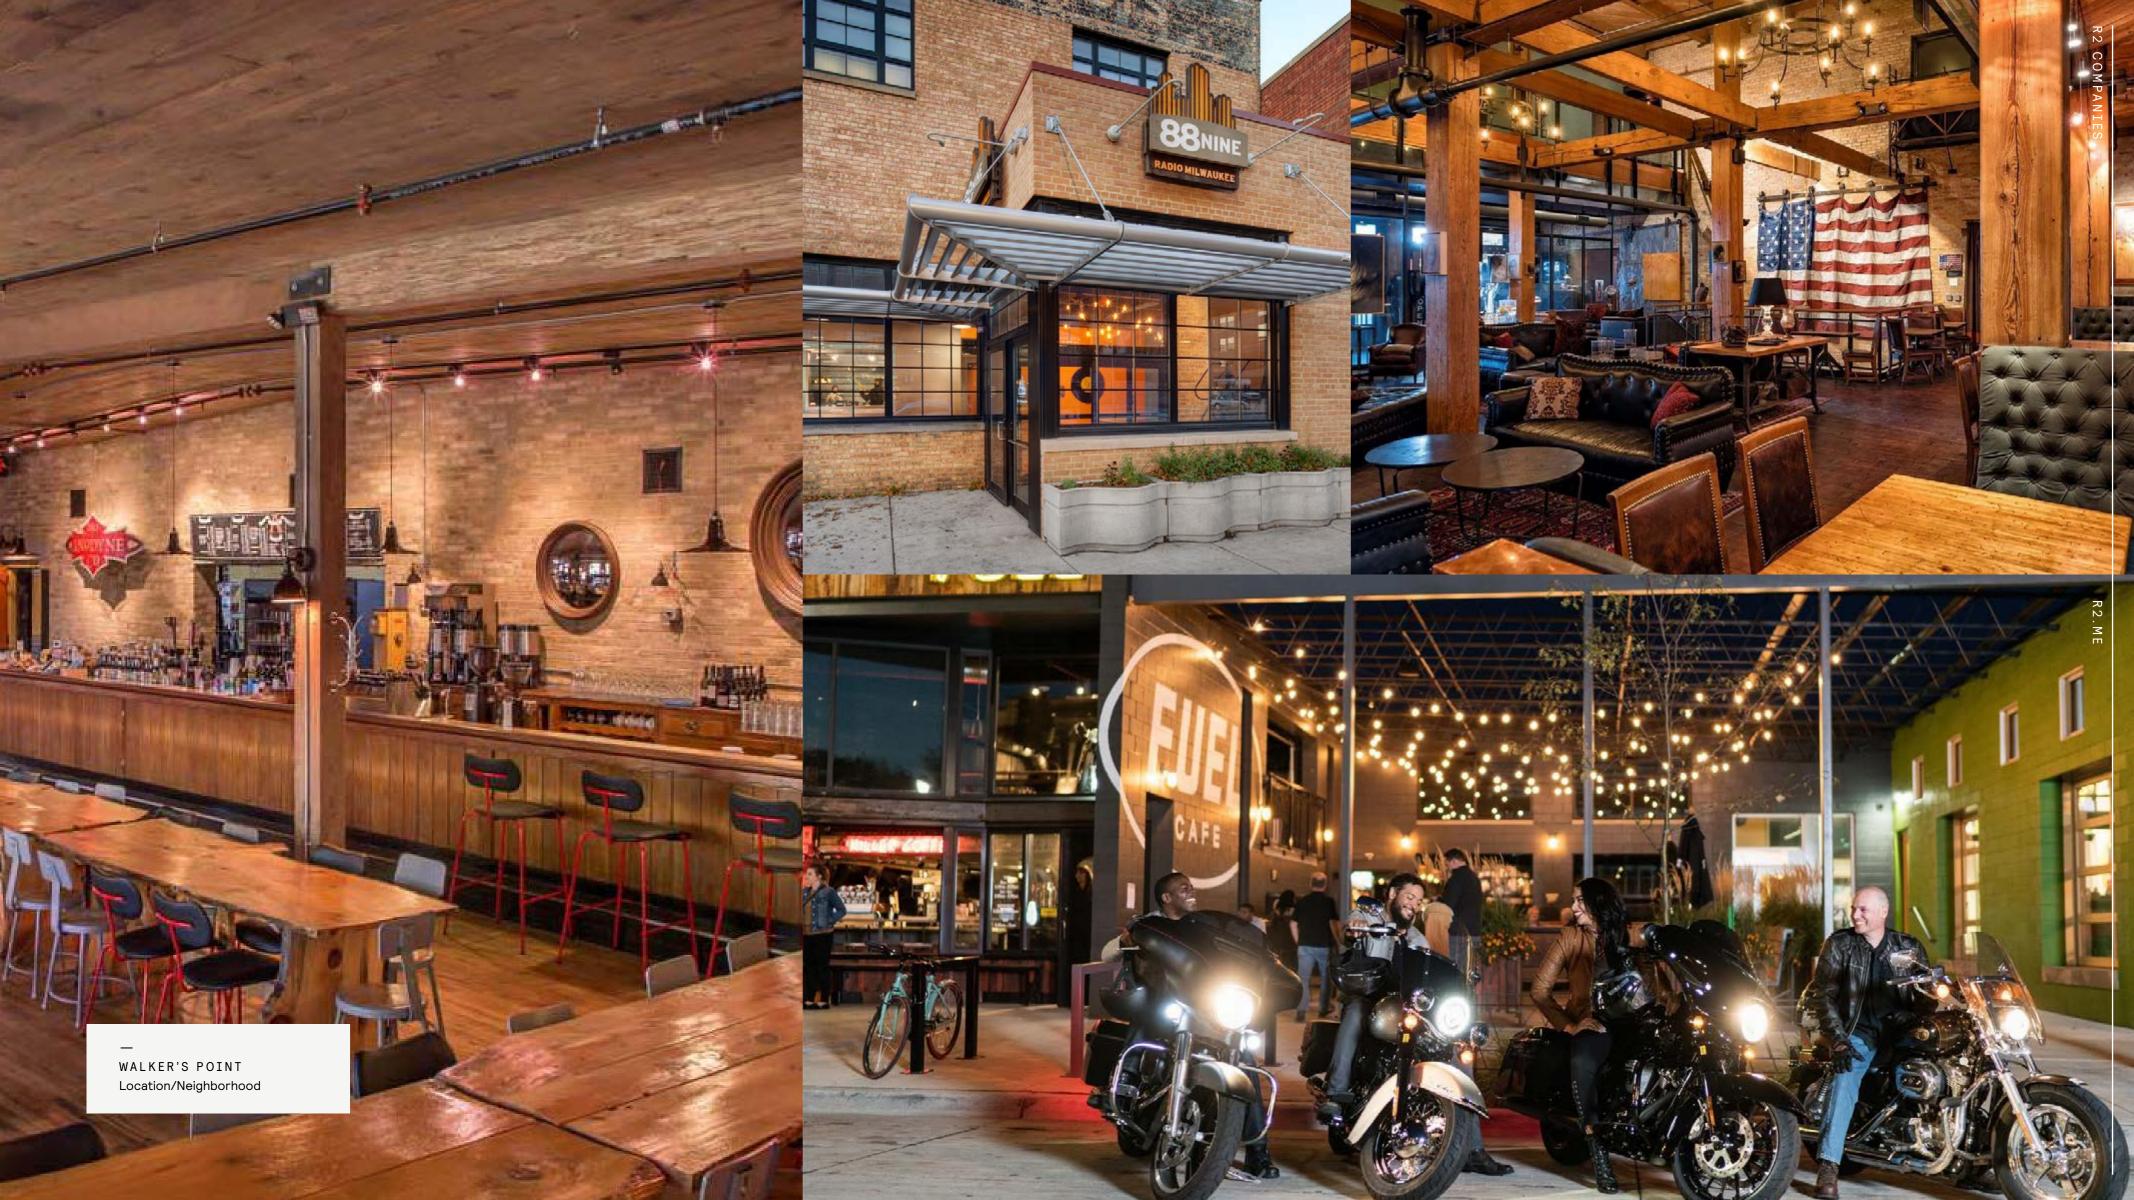

#### CENTRAL, VIBRANT LOCATION:

Located within Milwaukee's Cultural Hub – Walker's Point – The Atlas is within walking distance to Milwaukee's best restaurants, nightlife and local attractions.