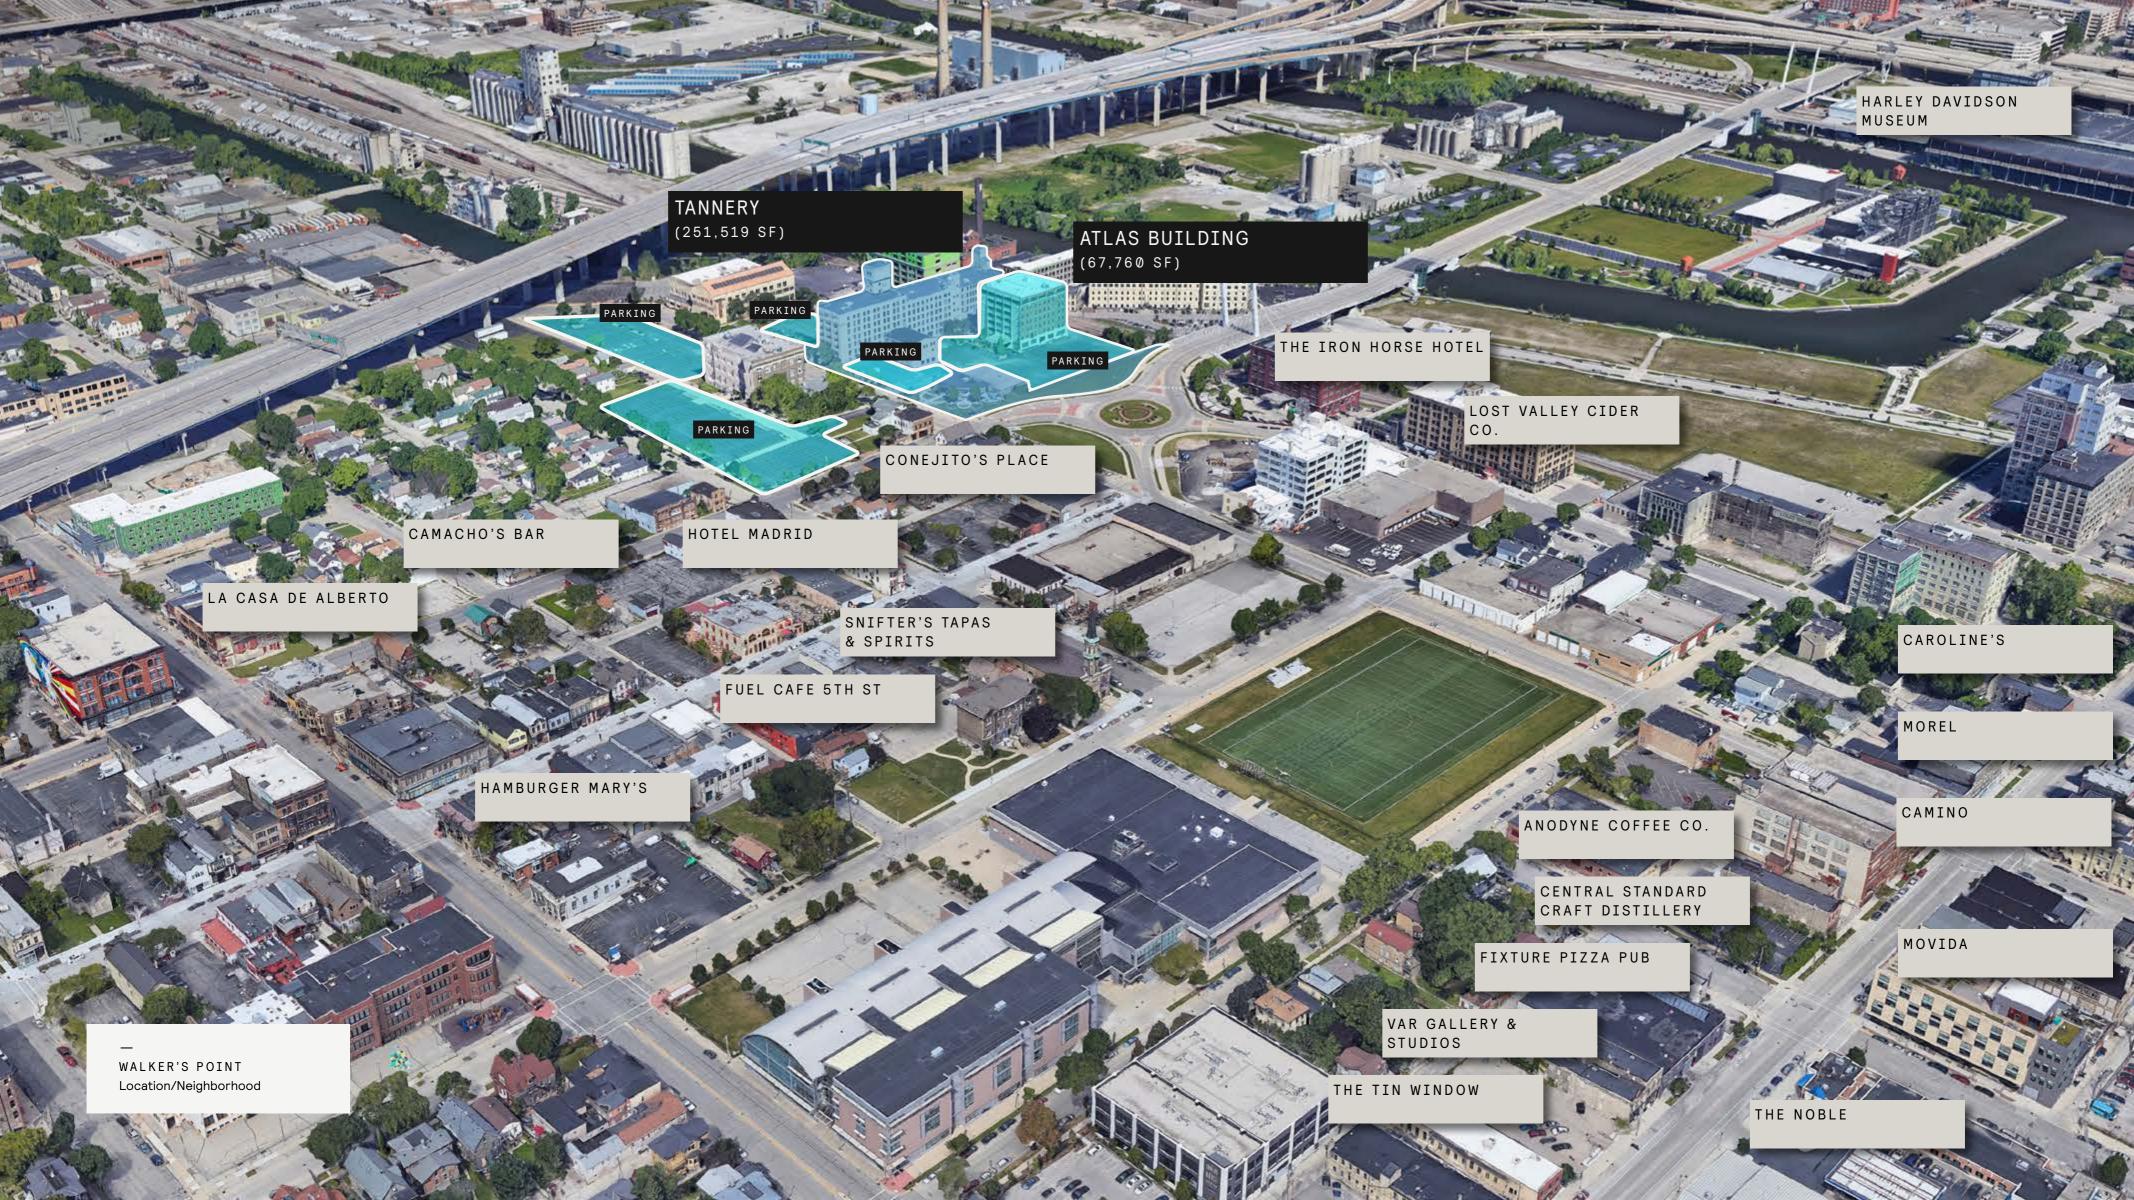

#### CENTRAL, VIBRANT LOCATION:

Located within Milwaukee's Cultural Hub – Walker's Point – The Atlas is within walking distance to Milwaukee's best restaurants, nightlife and local attractions.