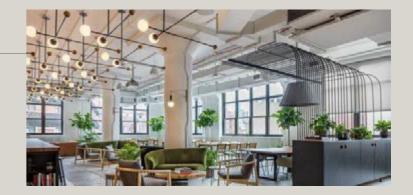

#### AMENITY PACKAGE:

Indoor Fitness Center with Showers & Locker Rooms, Bike Room, Tenant Lounge, with Kitchen and Café, Community & Conferencing Facility, Dedicated Signage.

## Tenant Amenities

INDOOR FITNESS CENTER

LOCKER ROOMS & SHOWERS

BIKE ROO

TENANT LOUNGE

DEDICATED SIGNAGE

SERVABLE COMMUNITY
CONFERENCING SPACE