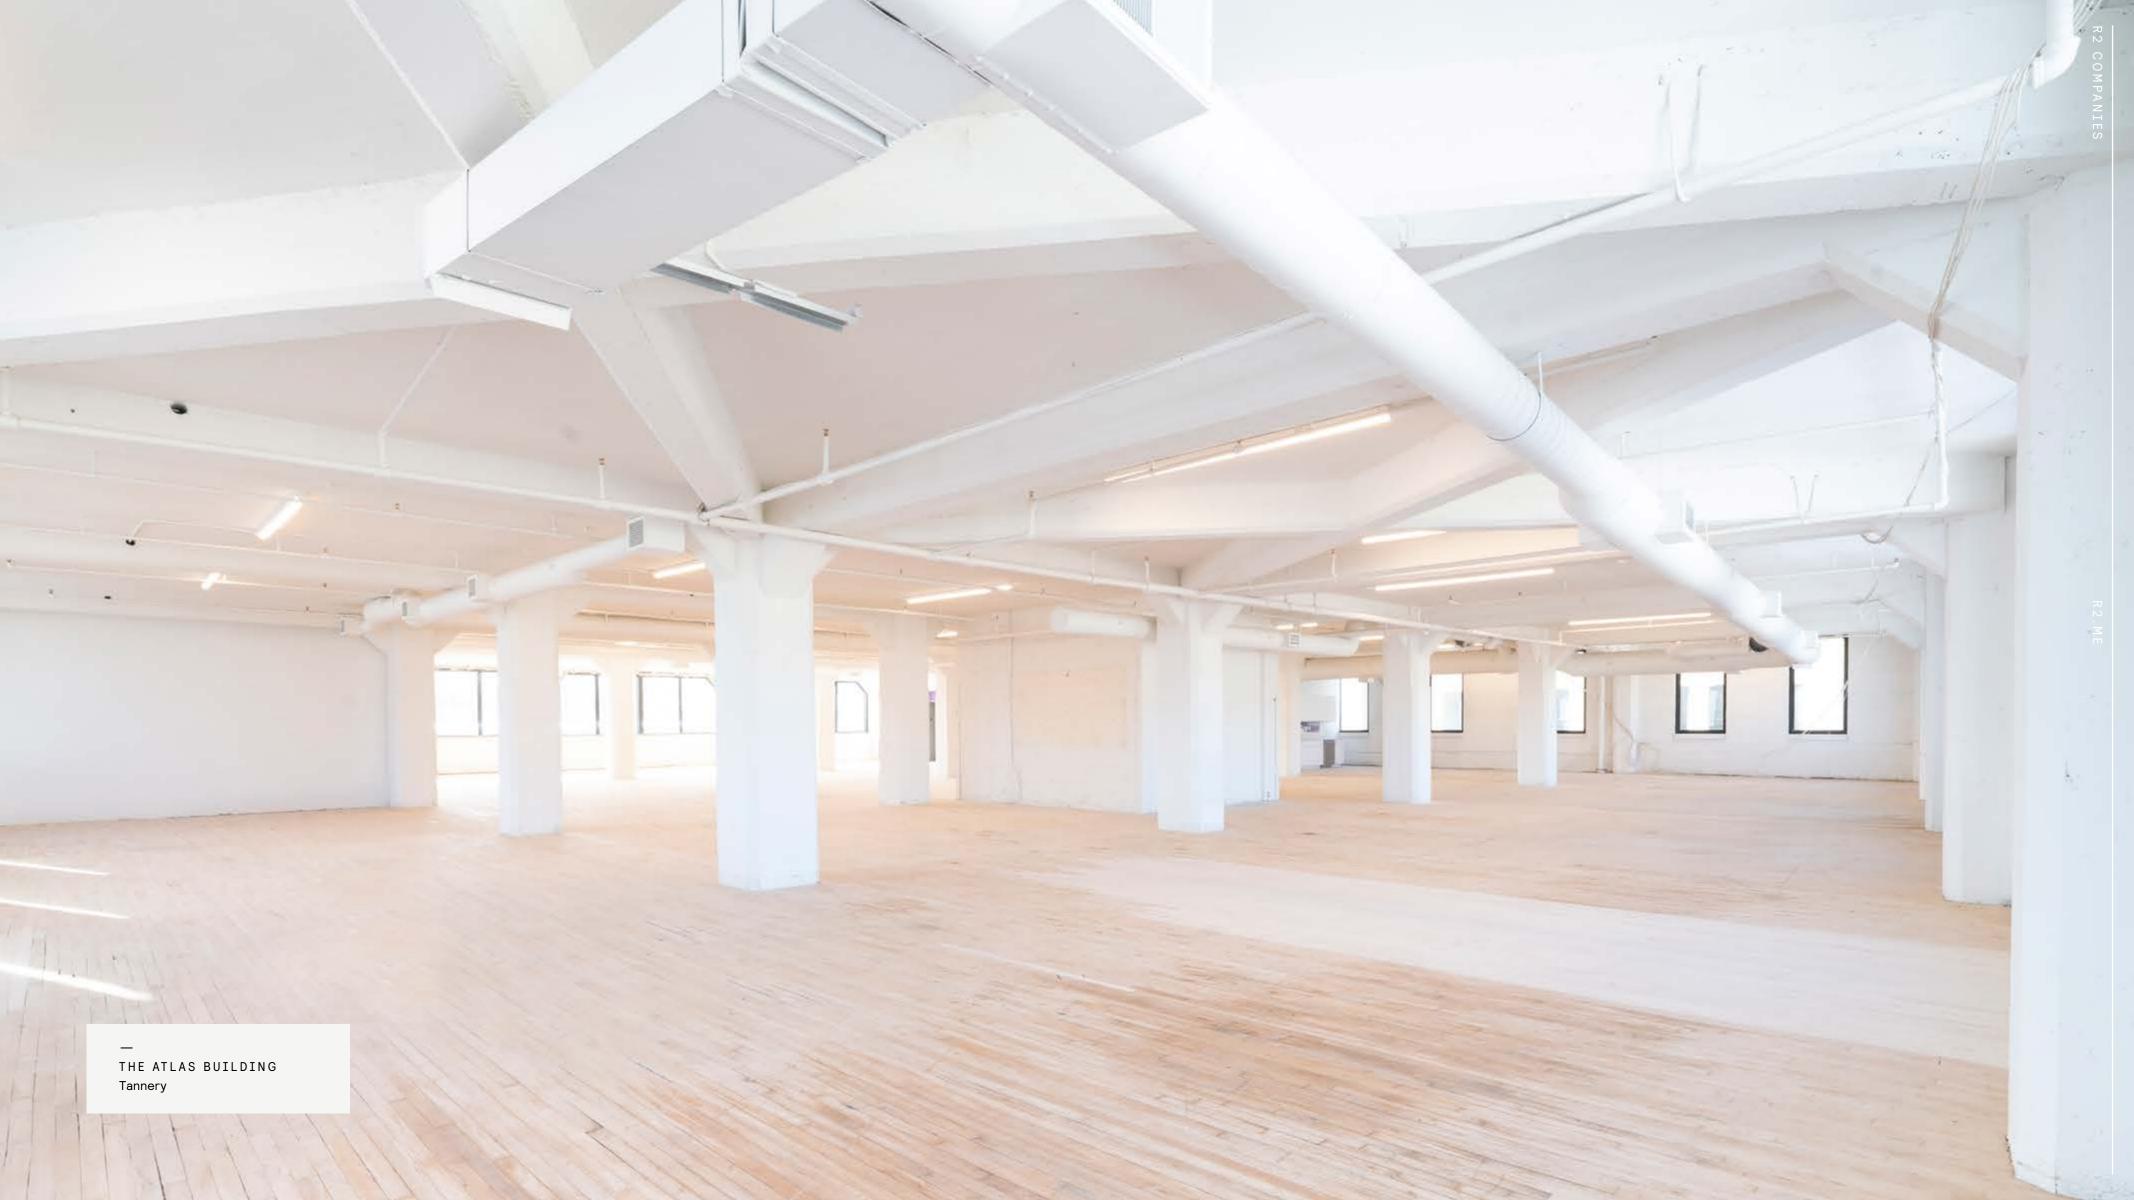

#### THE BUILDING:

The Atlas Building ia a seven-story brick & beam structure – built in 1913. Once the hub of tannery operations at the Pfister and Vogel Leather Company in the early 20th Century, the building was later converted to the Atlas Industrial Center, which served as a bonded U.S. Customs warehouse. Today, the building boasts a modern lobby and amenities, with unique octagonal pillars and striking city views – the building is truly one-of-a-kind.