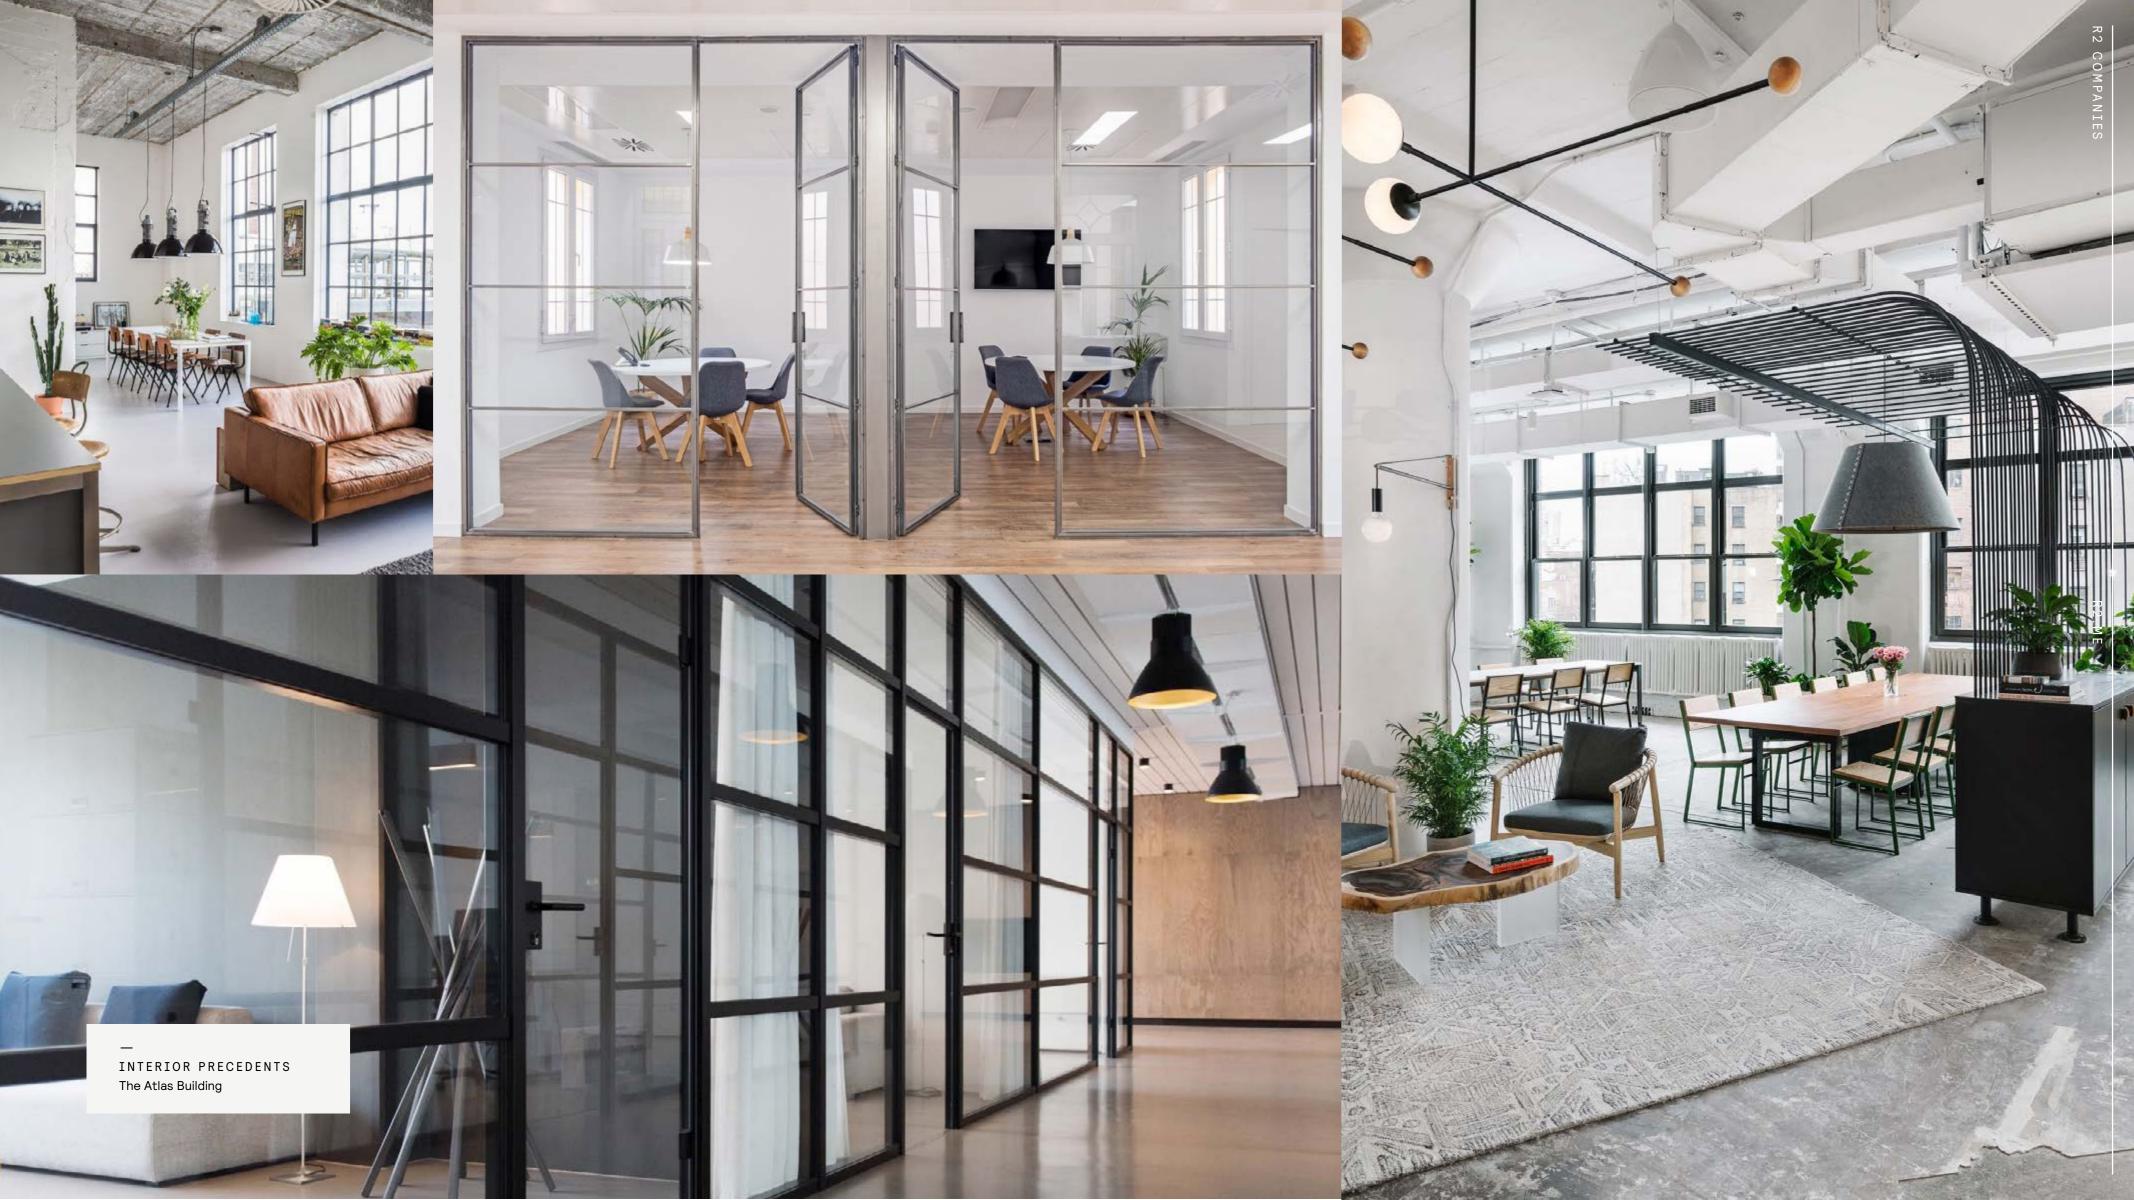

#### THE BUILDING:

The Atlas Building ia a seven-story brick & beam structure – built in 1913. Once the hub of tannery operations at the Pfister and Vogel Leather Company in the early 20th Century, the building was later converted to the Atlas Industrial Center, which served as a bonded U.S. Customs warehouse. Today, the building boasts a modern lobby and amenities, with unique octagonal pillars and striking city views – the building is truly one-of-a-kind.

#### AMENITY PACKAGE:

Indoor Fitness Center with Showers & Locker Rooms, Bike Room, Tenant Lounge, with Kitchen and Café, Community & Conferencing Facility, Dedicated Signage.