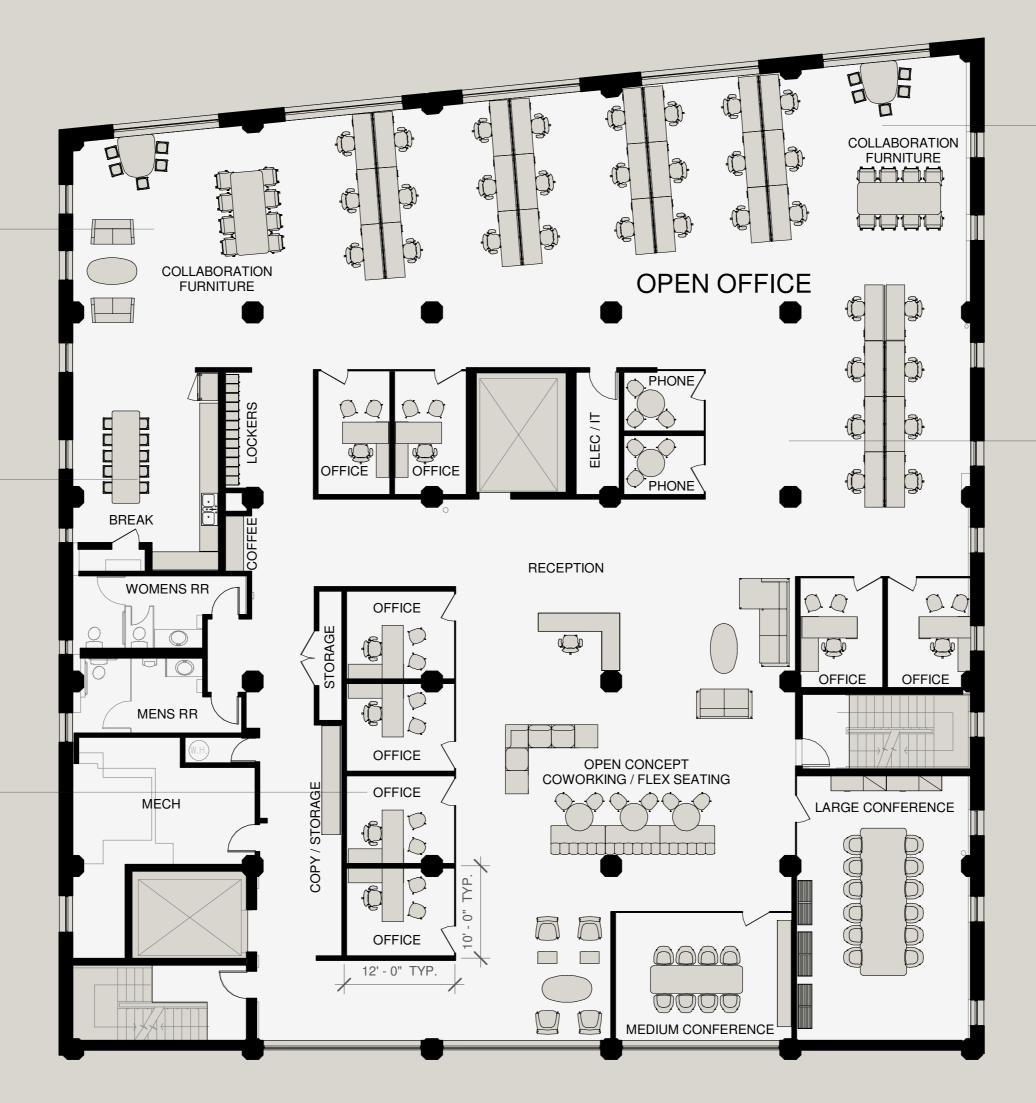

– Walker's Point – The Atlas is within walking distance to Milwaukee's best restaurants, nightlife and local attractions.

#### THE BUILDING:

The Atlas Building ia a seven-story brick & beam structure – built in 1913. Once the hub of tannery operations at the Pfister and Vogel Leather Company in the early 20th Century, the building was later converted to the Atlas Industrial Center, which served as a bonded U.S. Customs warehouse. Today, the building boasts a modern lobby and amenities, with unique octagonal pillars and striking city views – the building is truly one-of-a-kind.

#### AMENITY PACKAGE:

Indoor Fitness Center with Showers & Locker Rooms, Bike Room, Tenant Lounge, with Kitchen and Café, Community & Conferencing Facility, Dedicated Signage.



### Atlas

PROPOSED PLAN













FLOOR

4





## Tenant Amenities

INDOOR FITNESS CENTER

LOCKER ROOMS & SHOWERS

BIKE ROO

TENANT LOUNGE

DEDICATED SIGNAGE

SERVABLE COMMUNITY
CONFERENCING SPACE





# In Relentless Pursuit of Opportunity.

R2 was created to source, acquire and uncover irreplaceable real estate in emerging and in-fill urban locations. R2 owns and operates over 6 million square feet across over 40 buildings and maintains offices in Chicago, Minneapolis & Milwaukee.

R2's vertically integrated platform is led by experienced Principals in Investment, Leasing, Asset Management, Property Management, Design & Construction. R2 has a multi-year track record of successfully repositioning Creative Office buildings across the Midwest.

For additional information, visit R2.me.

R 2



MATT DUHIG 312.300.2374