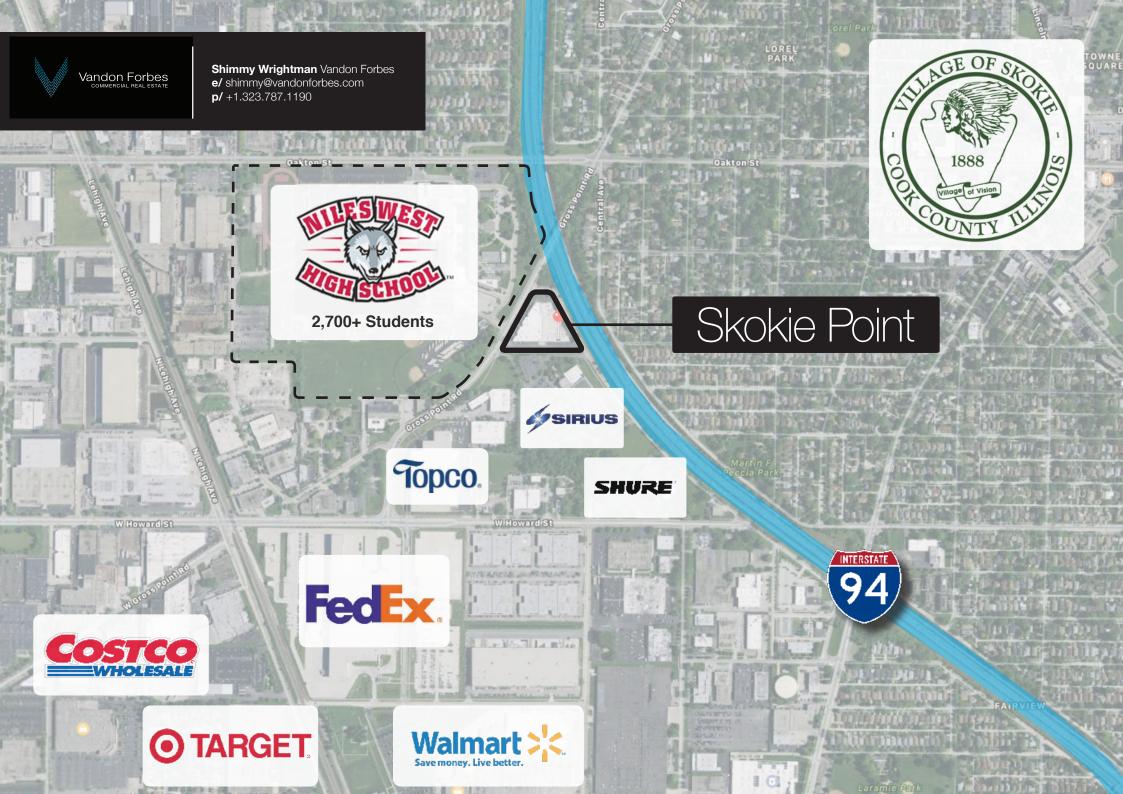

# Skokie Point

A Newly Improved, 73,000 Sq. Ft. Flex-Industrial building with A+ Visibility with Convenient & Flexible Space

### **Highly Visible:**

Directly Next to the I-94 Expressway

#### **Easily Accessible:**

Located on Gross Point Road

Skokie Point