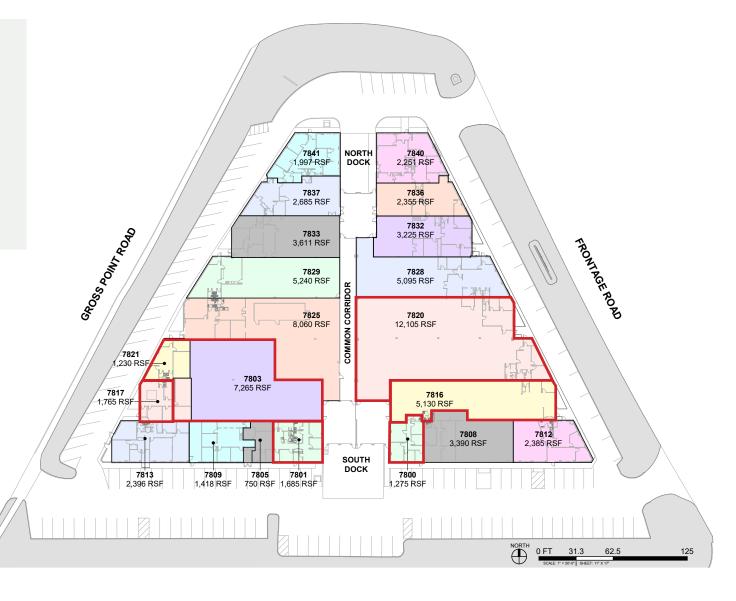

#### **Available Suites:**

#7820: 12,105 sq. ft. #7816: 5,130 sq. ft. #7800: 1,275 sq. ft. #7801: 1,685 sq. ft. #7817: 1,765 sq. ft. #7821: 1,230 sq. ft.

**#7803:** 7,265 sq. ft.

**Skokie Point** Skokie, IL Site Plan