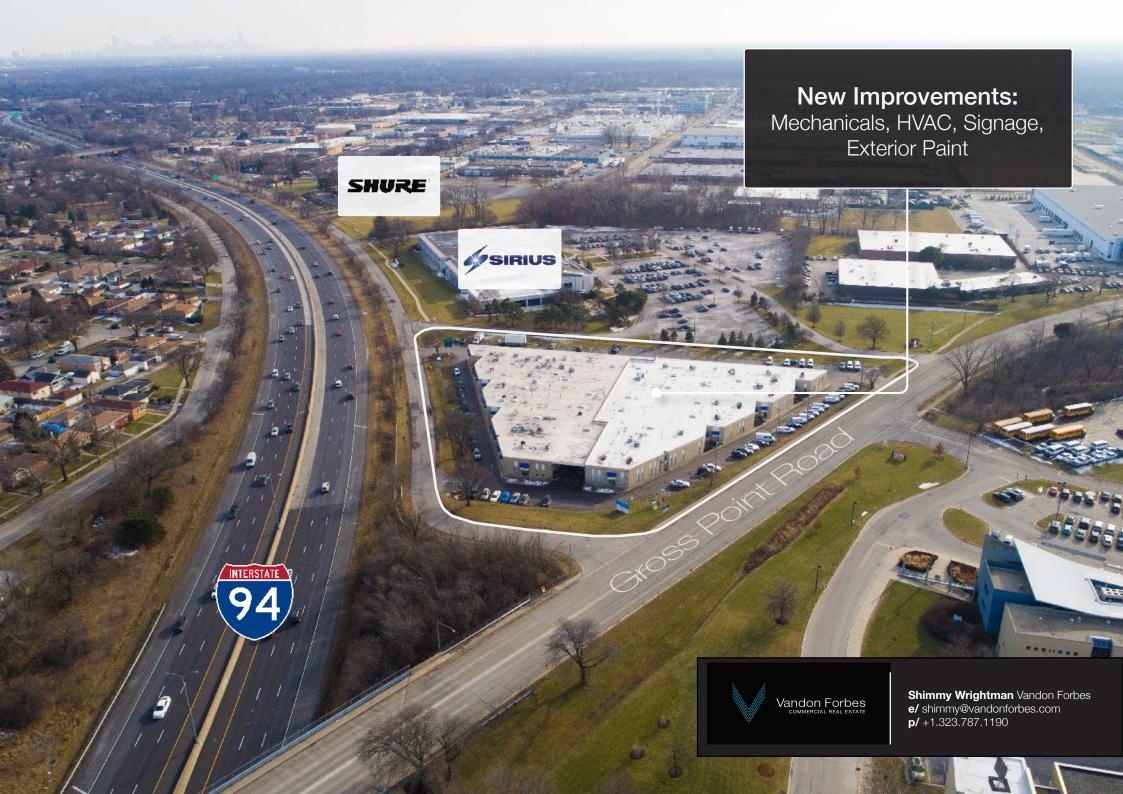

### **Highly Visible:**

Directly Next to the I-94 Expressway

#### **Easily Accessible:**

Located on Gross Point Road

#### **New Improvements:**

Mechanicals, HVAC, Signage, Exterior Paint